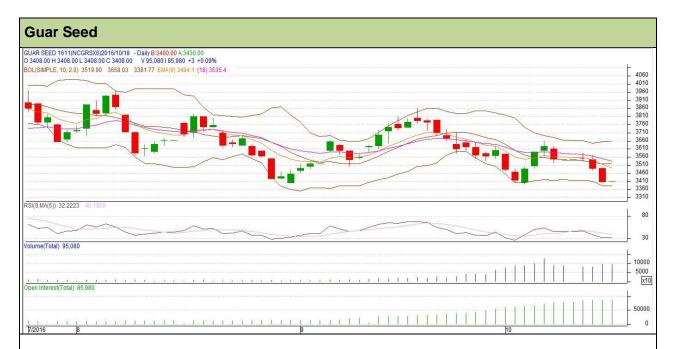

Commodity: Guar seed Contract: November

Exchange: NCDEX Expiry: November 18<sup>th</sup>, 2016

## Technical Commentary

- Fall in price and open interest indicates long liquidation.
- RSI is moving down in neutral region.
- Prices closed below 9 and 18 days EMAs.

| С. | 4 - | 2  | 1  | ~  |    | S | $\sim$ l | П |
|----|-----|----|----|----|----|---|----------|---|
| 0  | u   | a١ | ເຮ | чı | ٧. | 3 | C!       | U |

| 0,                  |       |          |      |       |      |      |      |
|---------------------|-------|----------|------|-------|------|------|------|
| Intraday Support    | S1    | S2       | PCP  | R1    | R2   |      |      |
| Guar Seed           | NCDEX | November | 3295 | 3260  | 3405 | 3495 | 3530 |
| Intraday Trade Call |       |          | Call | Entry | T1   | T2   | SL   |
| Guar Seed           | NCDEX | November | Sell | 3415  | 3370 | 3335 | 3442 |