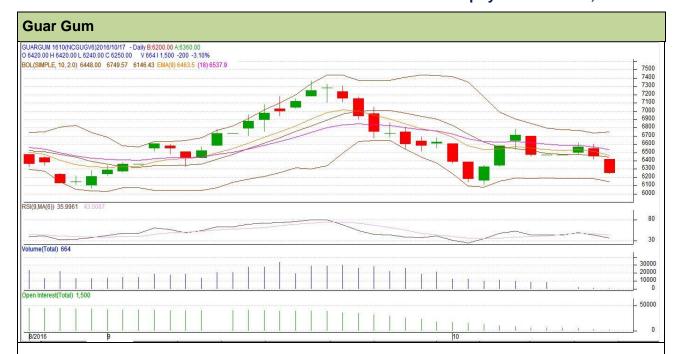

Do not carry forward the position until the next day.

Commodity: Guar Gum Contract: October

Exchange: NCDEX Expiry: October 20<sup>th</sup>, 2016

## Technical Commentary

- Fall in price and open interest indicates long liquidation
- RSI is moving in neutral region
- Prices closed below 9 and 18 days EMA

Strategy: Sell

| Intraday Support  | S1    | S2      | PCP  | R1   | R2   |      |      |
|-------------------|-------|---------|------|------|------|------|------|
| Guar gum          | NCDEX | October | 6105 | 6070 | 6250 | 6345 | 6385 |
| Intraday Trade Ca | Call  | Entry   | T1   | T2   | SL   |      |      |
| Guar gum          | NCDEX | October | Sell | 6260 | 6205 | 6160 | 6293 |