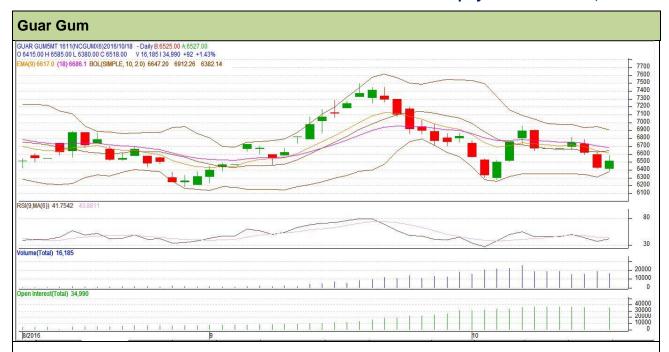

Do not carry forward the position until the next day.

Commodity: Guar Gum Contract: November

**Exchange: NCDEX** 

Expiry: November 18th, 2016

## Technical Commentary

- Rise in price and fall in open interest indicates short covering.
- RSI is moving in neutral region
- Prices closed below 9 and 18 days EMA

## Strategy: Buy

| Intraday Supports & Resistances |       |          | S1   | S2    | PCP  | R1   | R2   |
|---------------------------------|-------|----------|------|-------|------|------|------|
| Guar gum                        | NCDEX | November | 6420 | 6375  | 6518 | 6675 | 6720 |
| Intraday Trade Call             |       |          | Call | Entry | T1   | T2   | SL   |
| Guar gum                        | NCDEX | November | Buy  | 6510  | 6570 | 6620 | 6474 |