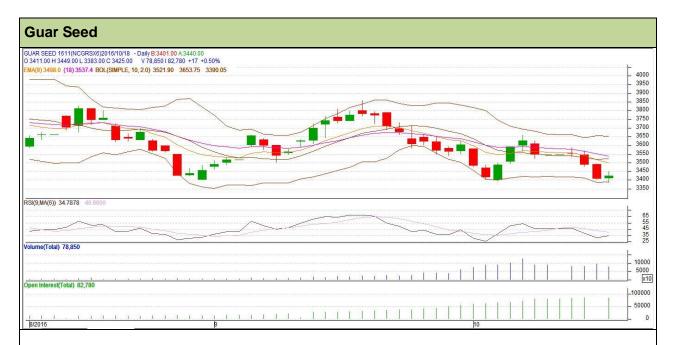

Commodity: Guar seed Contract: November

Exchange: NCDEX Expiry: November 18<sup>th</sup>, 2016

## Technical Commentary

- Rise in price and fall in open interest indicates short covering.
- RSI is moving in neutral region.
- Prices closed below 9 and 18 days EMAs.

| Strategy: Buy                   |       |          |      |       |      |      |      |  |  |  |  |  |
|---------------------------------|-------|----------|------|-------|------|------|------|--|--|--|--|--|
| Intraday Supports & Resistances |       |          | S1   | S2    | PCP  | R1   | R2   |  |  |  |  |  |
| Guar Seed                       | NCDEX | November | 3350 | 3320  | 3425 | 3540 | 3575 |  |  |  |  |  |
| Intraday Trade Call             |       |          | Call | Entry | T1   | T2   | SL   |  |  |  |  |  |
| Guar Seed                       | NCDEX | November | Buy  | 3420  | 3460 | 3495 | 3396 |  |  |  |  |  |