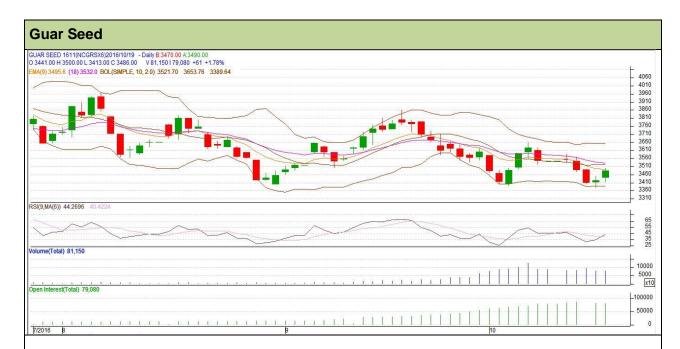

Commodity: Guar seed Contract: November

Exchange: NCDEX Expiry: November 18<sup>th</sup>, 2016

## Technical Commentary

- Rise in price and fall in open interest indicates short covering.
- RSI is moving up in neutral region.
- Prices closed below 9 and 18 days EMAs.

| Strategy: Buy                   |       |          |      |       |      |      |      |  |  |  |  |  |
|---------------------------------|-------|----------|------|-------|------|------|------|--|--|--|--|--|
| Intraday Supports & Resistances |       |          | S1   | S2    | PCP  | R1   | R2   |  |  |  |  |  |
| Guar Seed                       | NCDEX | November | 3410 | 3380  | 3486 | 3600 | 3635 |  |  |  |  |  |
| Intraday Trade Call             |       |          | Call | Entry | T1   | T2   | SL   |  |  |  |  |  |
| Guar Seed                       | NCDEX | November | Buy  | 3480  | 3520 | 3555 | 3456 |  |  |  |  |  |