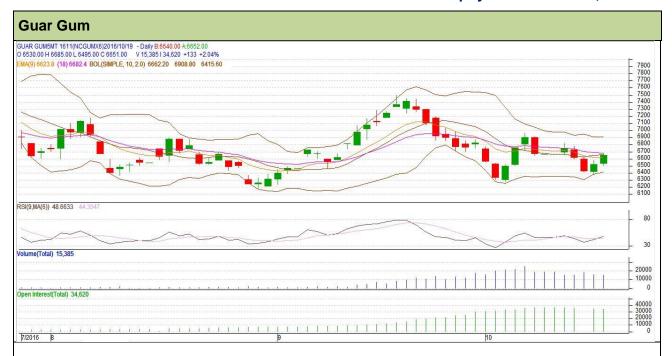

Do not carry forward the position until the next day.

Commodity: Guar Gum Contract: November

**Exchange: NCDEX** 

Expiry: November 18th, 2016

## **Technical Commentary**

- · Rise in price and fall in open interest indicates short covering.
- RSI is moving in neutral region
- · Prices closed below 9 and 18 days EMA

Strategy: Buy

| Intraday Supports & Resistances |       |          | S1   | S2    | PCP  | R1   | R2   |
|---------------------------------|-------|----------|------|-------|------|------|------|
| Guar gum                        | NCDEX | November | 6560 | 6515  | 6651 | 6795 | 6830 |
| Intraday Trade Call             |       |          | Call | Entry | T1   | T2   | SL   |
| Guar gum                        | NCDEX | November | Buy  | 6645  | 6705 | 6745 | 6609 |