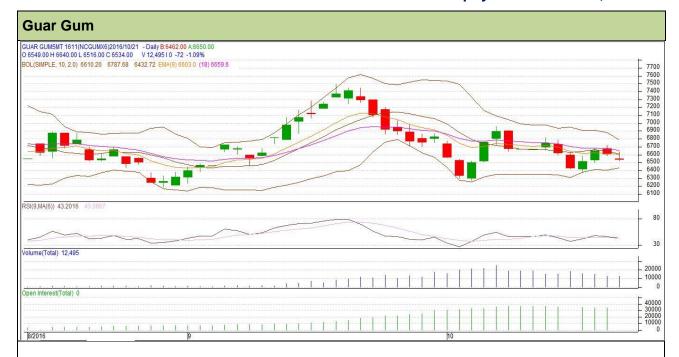

Do not carry forward the position until the next day.

Commodity: Guar Gum Contract: November

**Exchange: NCDEX** 

Expiry: November 18th, 2016

## **Technical Commentary**

- Fall in price and open interest indicates long liquidation.
- · RSI is moving in neutral region
- Prices closed below 9 and 18 days EMA

Strategy: Sell

| Intraday Supports & Resistances |       |          | S1   | S2    | PCP  | R1   | R2   |
|---------------------------------|-------|----------|------|-------|------|------|------|
| Guar gum                        | NCDEX | November | 6405 | 6370  | 6534 | 6620 | 6655 |
| Intraday Trade Call             |       |          | Call | Entry | T1   | T2   | SL   |
| Guar gum                        | NCDEX | November | Sell | 6545  | 6495 | 6450 | 6575 |