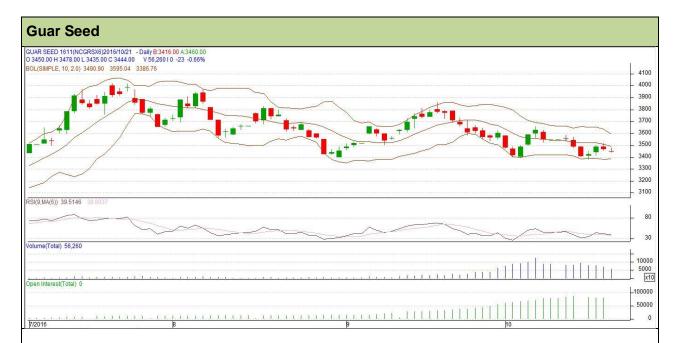

Commodity: Guar seed Contract: November

Exchange: NCDEX Expiry: November 18<sup>th</sup>, 2016

## Technical Commentary

- Fall in price and rise in open interest indicates short buildup.
- RSI is moving in neutral region.
- Prices closed below 9 and 18 days EMAs.

| Strategy: Sell                  |       |          |      |       |      |      |      |  |  |  |  |  |
|---------------------------------|-------|----------|------|-------|------|------|------|--|--|--|--|--|
| Intraday Supports & Resistances |       |          | S1   | S2    | PCP  | R1   | R2   |  |  |  |  |  |
| Guar Seed                       | NCDEX | November | 3335 | 3300  | 3444 | 3505 | 3535 |  |  |  |  |  |
| Intraday Trade Call             |       |          | Call | Entry | T1   | T2   | SL   |  |  |  |  |  |
| Guar Seed                       | NCDEX | November | Sell | 3450  | 3405 | 3375 | 3477 |  |  |  |  |  |