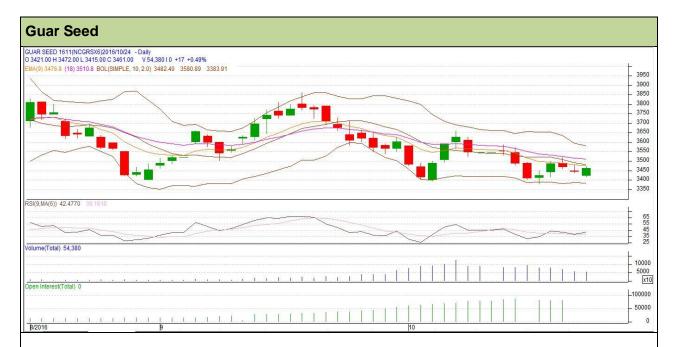

Commodity: Guar seed Contract: November

Exchange: NCDEX Expiry: November 18<sup>th</sup>, 2016

## Technical Commentary

- Rise in price and fall in open interest indicates short covering.
- RSI is moving in neutral region.
- Prices closed below 9 and 18 days EMAs.

| Str | at | eg | ıy: | S | ell |
|-----|----|----|-----|---|-----|
|     |    |    |     |   |     |

| Intraday Supports & Resistances |                     |          | S1   | S2    | PCP  | R1   | R2   |
|---------------------------------|---------------------|----------|------|-------|------|------|------|
| Guar Seed                       | NCDEX               | November | 3330 | 3295  | 3461 | 3520 | 3550 |
| Intrad                          | Intraday Trade Call |          | Call | Entry | T1   | T2   | SL   |
| Guar Seed                       | NCDEX               | November | Sell | 3455  | 3405 | 3370 | 3479 |