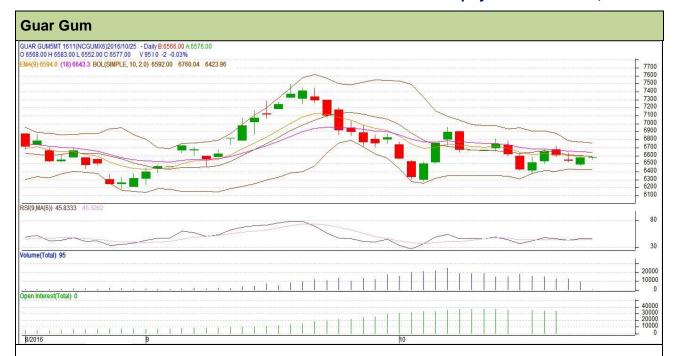

Do not carry forward the position until the next day.

Commodity: Guar Gum Contract: November

**Exchange: NCDEX** 

Expiry: November 18th, 2016

## Technical Commentary

- Rise in price and fall in open interest indicates short covering.
- RSI is moving in neutral region
- Prices closed below 9 and 18 days EMA

## Strategy: Sell

| Intraday Supports & Resistances |       |          | S1   | S2    | PCP  | R1   | R2   |
|---------------------------------|-------|----------|------|-------|------|------|------|
| Guar gum                        | NCDEX | November | 6430 | 6395  | 6579 | 6655 | 6695 |
| Intraday Trade Call             |       |          | Call | Entry | T1   | T2   | SL   |
| Guar gum                        | NCDEX | November | Sell | 6580  | 6530 | 6480 | 6610 |