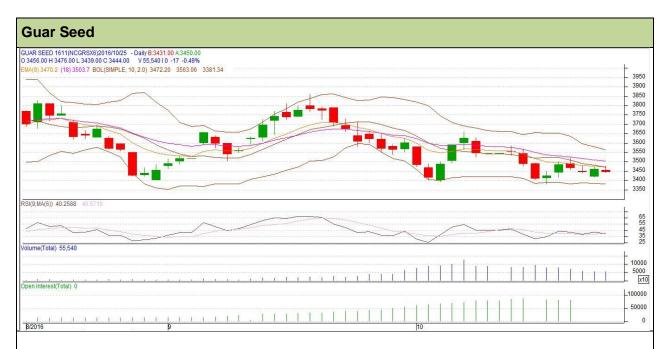

Commodity: Guar seed Contract: November

Exchange: NCDEX Expiry: November 18<sup>th</sup>, 2016

## **Technical Commentary**

- Fall in price and open interest indicates long liquidation.
- RSI is moving in neutral region.
- Prices closed below 9 and 18 days EMAs.

| Strategy: Sell                  |       |          |      |       |      |      |      |  |  |  |  |  |
|---------------------------------|-------|----------|------|-------|------|------|------|--|--|--|--|--|
| Intraday Supports & Resistances |       | S1       | S2   | PCP   | R1   | R2   |      |  |  |  |  |  |
| Guar Seed                       | NCDEX | November | 3325 | 3290  | 3444 | 3515 | 3545 |  |  |  |  |  |
| Intraday Trade Call             |       |          | Call | Entry | T1   | T2   | SL   |  |  |  |  |  |
| Guar Seed                       | NCDEX | November | Sell | 3450  | 3400 | 3365 | 3474 |  |  |  |  |  |