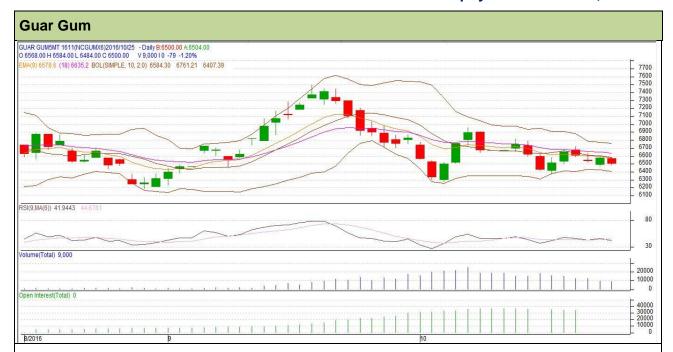

Do not carry forward the position until the next day.

Commodity: Guar Gum Contract: November

**Exchange: NCDEX** 

Expiry: November 18th, 2016

## **Technical Commentary**

- Fall in price and open interest indicates long liquidation.
- RSI is moving in neutral region.
- · Prices closed below 9 and 18 days EMA

Strategy: Sell

| Intraday Supports & Resistances |       |          | S1   | S2    | PCP  | R1   | R2   |
|---------------------------------|-------|----------|------|-------|------|------|------|
| Guar gum                        | NCDEX | November | 6370 | 6330  | 6500 | 6595 | 6635 |
| Intraday Trade Call             |       |          | Call | Entry | T1   | T2   | SL   |
| Guar gum                        | NCDEX | November | Sell | 6510  | 6455 | 6415 | 6543 |