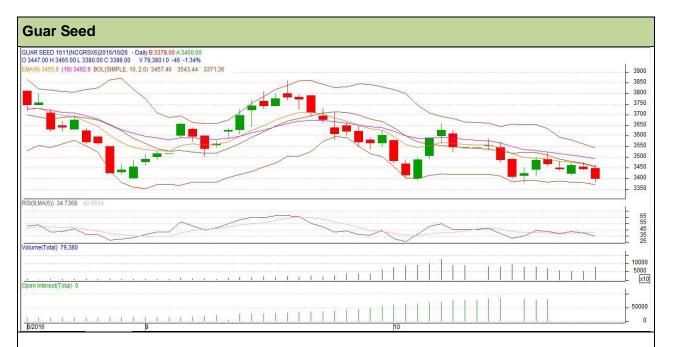

Commodity: Guar seed Contract: November

Exchange: NCDEX Expiry: November 18<sup>th</sup>, 2016

## Technical Commentary

- Fall in price and open interest indicates long liquidation.
- RSI is moving in neutral region.
- Prices closed below 9 and 18 days EMAs.

| Strategy: Sell                  |       |          |      |       |      |      |      |  |  |  |  |  |
|---------------------------------|-------|----------|------|-------|------|------|------|--|--|--|--|--|
| Intraday Supports & Resistances |       | S1       | S2   | PCP   | R1   | R2   |      |  |  |  |  |  |
| Guar Seed                       | NCDEX | November | 3315 | 3285  | 3398 | 3465 | 3495 |  |  |  |  |  |
| Intraday Trade Call             |       |          | Call | Entry | T1   | T2   | SL   |  |  |  |  |  |
| Guar Seed                       | NCDEX | November | Sell | 3405  | 3375 | 3350 | 3423 |  |  |  |  |  |