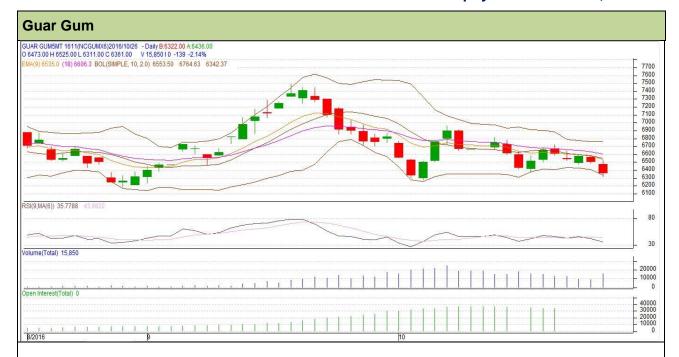

Do not carry forward the position until the next day.

Commodity: Guar Gum Contract: November

**Exchange: NCDEX** 

Expiry: November 18th, 2016

## **Technical Commentary**

- Fall in price and open interest indicates long liquidation.
- · RSI is moving in neutral region.
- · Prices closed below 9 and 18 days EMA

Strategy: Sell

| Intraday Supports & Resistances |       |          | S1   | S2    | PCP  | R1   | R2   |
|---------------------------------|-------|----------|------|-------|------|------|------|
| Guar gum                        | NCDEX | November | 6220 | 6185  | 6361 | 6455 | 6495 |
| Intraday Trade Call             |       |          | Call | Entry | T1   | T2   | SL   |
| Guar gum                        | NCDEX | November | Sell | 6370  | 6310 | 6265 | 6406 |