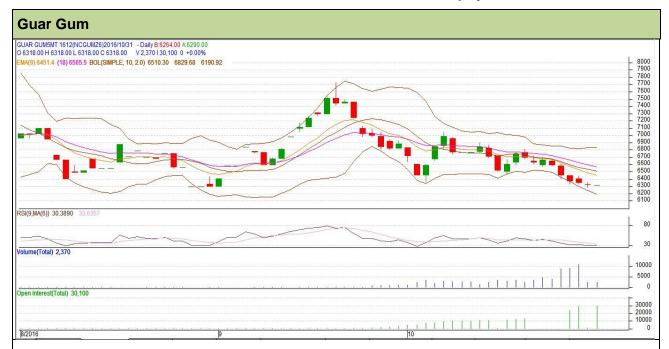

Do not carry forward the position until the next day.

Commodity: Guar Gum Contract: December

Exchange: NCDEX Expiry: December 20th, 2016

## **Technical Commentary**

- Fall in price and open interest indicates long liquidation.
- RSI is moving near oversold region.
- Prices closed below 9 and 18 days EMA

| Stra | ateg | JY: | Sell |
|------|------|-----|------|
|      |      |     |      |

| Intraday Supports & Resistances |       |          | S1   | S2    | PCP  | R1   | R2   |
|---------------------------------|-------|----------|------|-------|------|------|------|
| Guar gum                        | NCDEX | December | 6170 | 6125  | 6318 | 6415 | 6455 |
| Intraday Trade Call             |       |          | Call | Entry | T1   | T2   | SL   |
| Guar gum                        | NCDEX | December | Sell | 6325  | 6265 | 6220 | 6361 |