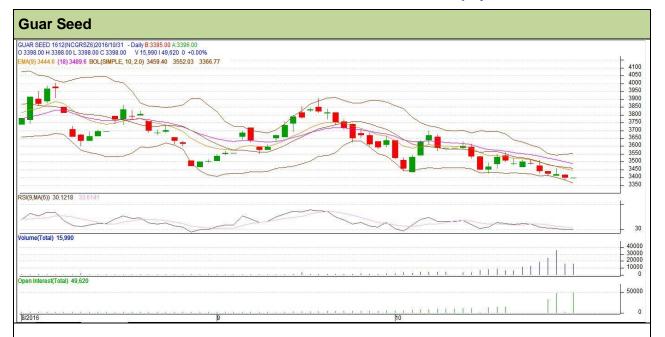

Commodity: Guar seed Contract: December

Exchange: NCDEX Expiry: December 20<sup>th</sup>, 2016

## **Technical Commentary**

- Fall in price and open interest indicates long liquidation.
- RSI is moving near oversold region.
- Prices closed below 9 and 18 days EMAs.

| S | tr | at | е | a | v: | Se | Ш |
|---|----|----|---|---|----|----|---|
|   |    |    |   |   |    |    |   |

| Intraday Supports & Resistances |       |          | S1   | S2    | PCP  | R1   | R2   |
|---------------------------------|-------|----------|------|-------|------|------|------|
| Guar Seed                       | NCDEX | December | 3275 | 3245  | 3398 | 3470 | 3505 |
| Intraday Trade Call             |       |          | Call | Entry | T1   | T2   | SL   |
| Guar Seed                       | NCDEX | December | Sell | 3405  | 3360 | 3320 | 3432 |