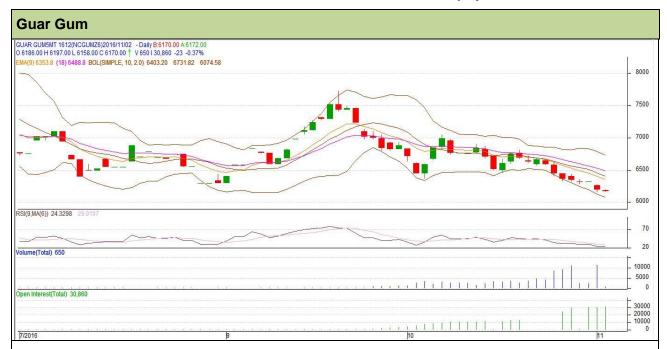

Do not carry forward the position until the next day.

**Commodity: Guar Gum Contract: December** 

Exchange: NCDEX Expiry: December 20th, 2016

## Technical Commentary

Guar gum

- Fall in price and open interest indicates long liquidation.
- RSI is moving in oversold region.
- Prices closed below 9 and 18 days EMA

|                     | Strategy: Sell                  |       |          |       |      |      |      |      |  |
|---------------------|---------------------------------|-------|----------|-------|------|------|------|------|--|
|                     | Intraday Supports & Resistances |       |          | S1    | S2   | PCP  | R1   | R2   |  |
|                     | Guar gum                        | NCDEX | December | 6080  | 6045 | 6193 | 6260 | 6295 |  |
| Intraday Trade Call |                                 |       | Call     | Entry | T1   | T2   | SL   |      |  |

Sell

6195

6155

6120

6219

December

**NCDEX** Do not carry forward the position until the next day.