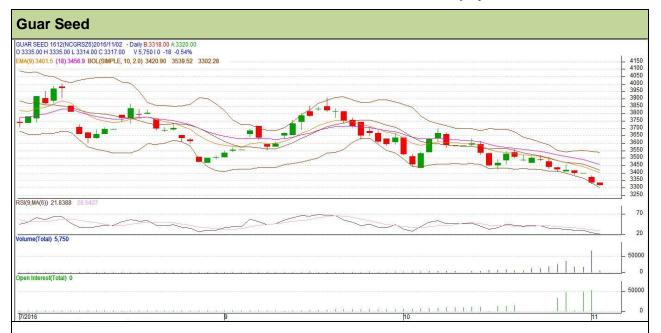

Commodity: Guar seed Contract: December

Exchange: NCDEX Expiry: December 20<sup>th</sup>, 2016

## **Technical Commentary**

- Fall in price and open interest indicates long liquidation.
- RSI is moving in oversold region.
- Prices closed below 9 and 18 days EMAs.

| _  |    |    |   |          | _  |   |
|----|----|----|---|----------|----|---|
| 2+ | ra | 40 | ~ |          | Se | ш |
| ЭL | ıa | LE | u | <b>.</b> | O. | ш |

| Intraday Supports & Resistances |       |          | S1   | S2    | PCP  | R1   | R2   |
|---------------------------------|-------|----------|------|-------|------|------|------|
| Guar Seed                       | NCDEX | December | 3250 | 3225  | 3335 | 3395 | 3425 |
| Intraday Trade Call             |       |          | Call | Entry | T1   | T2   | SL   |
| Guar Seed                       | NCDEX | December | Sell | 3340  | 3310 | 3285 | 3358 |