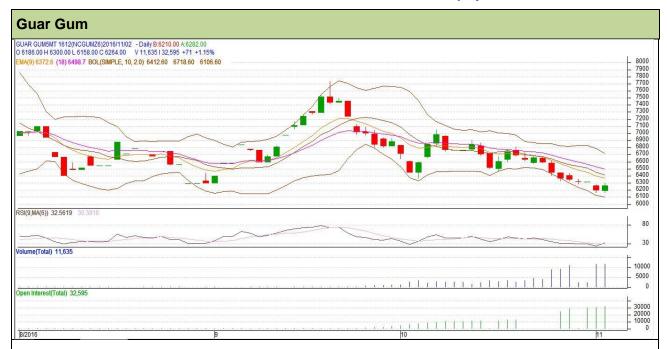

Do not carry forward the position until the next day.

Commodity: Guar Gum Contract: December

Exchange: NCDEX Expiry: December 20<sup>th</sup>, 2016

## **Technical Commentary**

- Rise in price and open interest indicates long buildup.
- RSI is moving near oversold region.
- Prices closed below 9 and 18 days EMA

| Strategy: Bu | У |
|--------------|---|
|--------------|---|

| Intraday Supports & Resistances |       | S1       | S2    | PCP  | R1   | R2   |      |
|---------------------------------|-------|----------|-------|------|------|------|------|
| Guar gum                        | NCDEX | December | 6190  | 6155 | 6264 | 6395 | 6430 |
| Intraday Trade Call             |       | Call     | Entry | T1   | T2   | SL   |      |
| Guar gum                        | NCDEX | December | Buy   | 6260 | 6310 | 6345 | 6230 |

Do not carry forward the position until the next day.