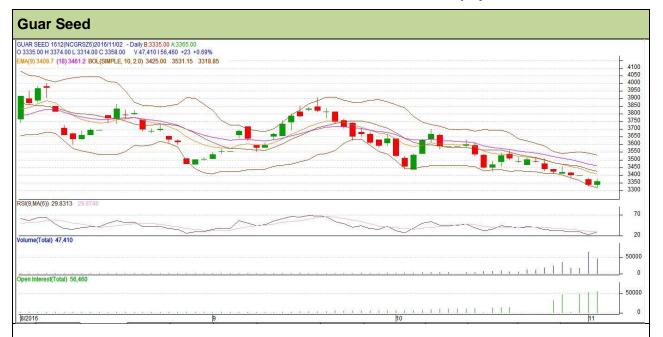

Commodity: Guar seed Contract: December

Exchange: NCDEX Expiry: December 20<sup>th</sup>, 2016

## **Technical Commentary**

- Rise in price and open interest indicates long buildup.
- RSI is moving in oversold region.
- Prices closed below 9 and 18 days EMAs.

| Strategy: | Buy |
|-----------|-----|
|-----------|-----|

| Intraday Supports & Resistances |       |          | S1    | S2   | PCP  | R1   | R2   |
|---------------------------------|-------|----------|-------|------|------|------|------|
| Guar Seed                       | NCDEX | December | 3300  | 3275 | 3358 | 3450 | 3480 |
| Intraday Trade Call             |       | Call     | Entry | T1   | T2   | SL   |      |
| Guar Seed                       | NCDEX | December | Buy   | 3355 | 3385 | 3410 | 3337 |

Do not carry forward the position until the next day.

Commodity: Guar Gum Contract: December

Exchange: NCDEX Expiry: December 20<sup>th</sup>, 2016