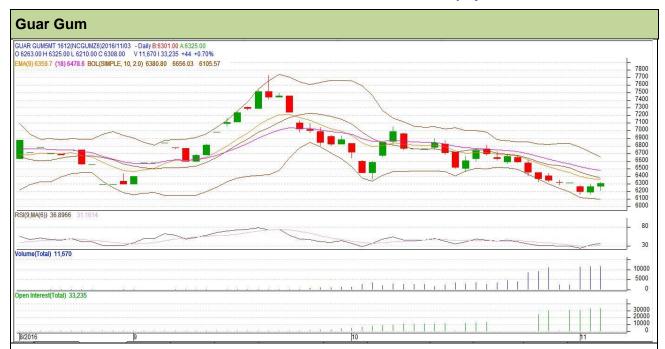

Do not carry forward the position until the next day.

Commodity: Guar Gum Contract: December

Exchange: NCDEX Expiry: December 20<sup>th</sup>, 2016

## Technical Commentary

- Rise in price and open interest indicates long buildup.
- RSI is moving in neutral region.
- Prices closed below 9 and 18 days EMA

| Strategy: Buy                   |       |          |       |      |           |      |      |  |  |  |  |
|---------------------------------|-------|----------|-------|------|-----------|------|------|--|--|--|--|
| Intraday Supports & Resistances |       | S1       | S2    | PCP  | R1        | R2   |      |  |  |  |  |
| Guar gum                        | NCDEX | December | 6225  | 6190 | 6190 6308 |      | 6485 |  |  |  |  |
| Intraday Trade Call             |       | Call     | Entry | T1   | T2        | SL   |      |  |  |  |  |
| Guar gum                        | NCDEX | December | Buy   | 6300 | 6350      | 6395 | 6270 |  |  |  |  |

Do not carry forward the position until the next day.