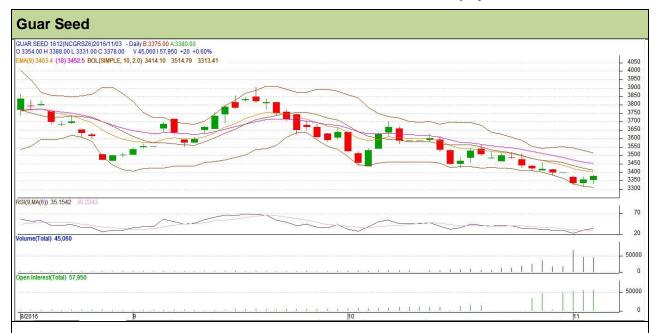

Commodity: Guar seed Contract: December

Exchange: NCDEX Expiry: December 20<sup>th</sup>, 2016

## **Technical Commentary**

- Rise in price and open interest indicates long buildup.
- RSI is moving in neutral region.
- Prices closed below 9 and 18 days EMAs.

## Strategy: Buy

| 0,                              |       |          |      |       |      |      |      |
|---------------------------------|-------|----------|------|-------|------|------|------|
| Intraday Supports & Resistances |       |          | S1   | S2    | PCP  | R1   | R2   |
| Guar Seed                       | NCDEX | December | 3320 | 3295  | 3378 | 3470 | 3500 |
| Intraday Trade Call             |       |          | Call | Entry | T1   | T2   | SL   |
| Guar Seed                       | NCDEX | December | Buy  | 3375  | 3405 | 3430 | 3357 |

Do not carry forward the position until the next day.

Commodity: Guar Gum Contract: December

Exchange: NCDEX Expiry: December 20<sup>th</sup>, 2016