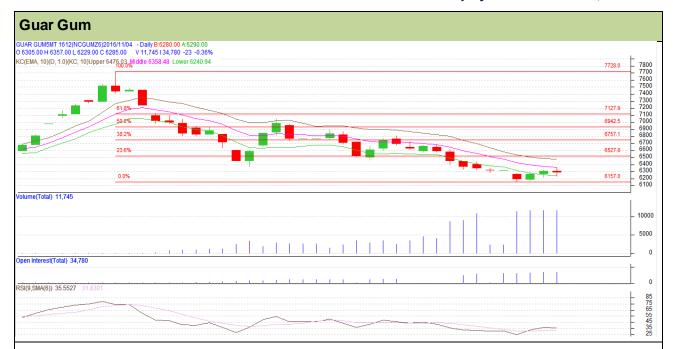

Do not carry forward the position until the next day.

Commodity: Guar Gum Contract: December

Exchange: NCDEX Expiry: December 20th, 2016

## **Technical Commentary**

- Rise in price and open interest indicates long buildup.
- RSI is moving in neutral region.
- Prices closed below 9 and 18 days EMA

| Strategy: Buy | Strategy: | Buy |
|---------------|-----------|-----|
|---------------|-----------|-----|

| Intraday Supports & Resistances |       |          | S1    | S2   | PCP  | R1   | R2   |
|---------------------------------|-------|----------|-------|------|------|------|------|
| Guar gum                        | NCDEX | December | 6200  | 6157 | 6285 | 6445 | 6485 |
| Intraday Trade Call             |       | Call     | Entry | T1   | T2   | SL   |      |
| Guar gum                        | NCDEX | December | Buy   | 6238 | 6289 | 6335 | 6220 |

Do not carry forward the position until the next day.