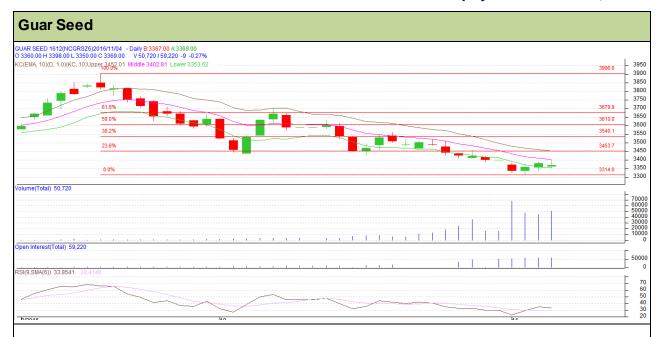

Commodity: Guar seed Contract: December

Exchange: NCDEX Expiry: December 20<sup>th</sup>, 2016

## **Technical Commentary**

- Rise in price and open interest indicates long buildup.
- RSI is moving in neutral region.
- Prices closed below 9 and 18 days EMAs.

| Strategy: V | Nait |
|-------------|------|
|-------------|------|

| Intraday Supports & Resistances |       | S1       | S2    | PCP  | R1   | R2   |      |
|---------------------------------|-------|----------|-------|------|------|------|------|
| Guar Seed                       | NCDEX | December | 3320  | 3295 | 3369 | 3470 | 3500 |
| Intraday Trade Call             |       | Call     | Entry | T1   | T2   | SL   |      |
| Guar Seed                       | NCDEX | December | Wait  | -    | -    | -    | -    |

Do not carry forward the position until the next day.

Commodity: Guar Gum Contract: December

Exchange: NCDEX Expiry: December 20th, 2016