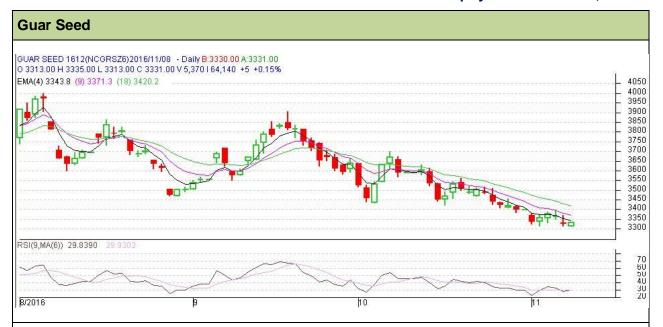

Commodity: Guar seed Contract: December

Exchange: NCDEX Expiry: December 20<sup>th</sup>, 2016

## **Technical Commentary**

- Rise in price and open interest indicates long buildup.
- RSI is moving in neutral region.
- Prices closed below 9 and 18 days EMAs.

| Intraday Supports & Resistances |       |          | <b>S</b> 1 | S2    | PCP  | R1   | R2   |
|---------------------------------|-------|----------|------------|-------|------|------|------|
| Guar Seed                       | NCDEX | December | 3320       | 3295  | 3326 | 3470 | 3500 |
| Intraday Trade Call             |       |          | Call       | Entry | T1   | T2   | SL   |
| Guar Seed                       | NCDEX | December | Wait       | -     | -    | -    | -    |

Do not carry forward the position until the next day.

Commodity: Guar Gum Contract: December

Exchange: NCDEX Expiry: December 20<sup>th</sup>, 2016