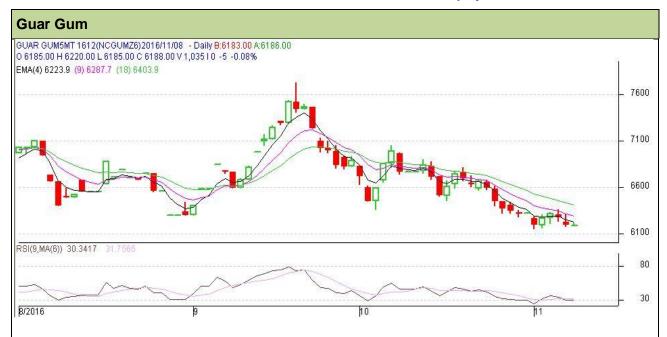

Do not carry forward the position until the next day.

Commodity: Guar Gum Contract: December

Exchange: NCDEX Expiry: December 20<sup>th</sup>, 2016

## Technical Commentary

- Rise in price and open interest indicates long buildup.
- RSI is moving in neutral region.
- Prices closed below 9 and 18 days EMA

| Strategy: Buy                   |       |          |      |       |      |      |      |  |  |  |  |  |
|---------------------------------|-------|----------|------|-------|------|------|------|--|--|--|--|--|
| Intraday Supports & Resistances |       |          | S1   | S2    | PCP  | R1   | R2   |  |  |  |  |  |
| Guar gum                        | NCDEX | December | 6050 | 6100  | 6193 | 6445 | 6485 |  |  |  |  |  |
| Intraday Trade Call             |       |          | Call | Entry | T1   | T2   | SL   |  |  |  |  |  |
| Guar gum                        | NCDEX | December | Buy  | 6190  | 6210 | 6220 | 6178 |  |  |  |  |  |

Do not carry forward the position until the next day.