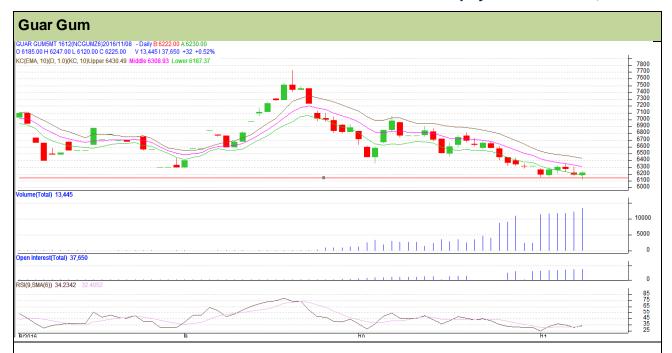

Do not carry forward the position until the next day.

Commodity: Guar Gum Contract: December

Exchange: NCDEX Expiry: December 20th, 2016

## Technical Commentary

- Rise in price and open interest indicates long buildup.
- RSI is moving in neutral region.
- Prices closed below 9 and 18 days EMA

## Strategy: Buy

| Intraday Support    | S1    | S2       | PCP  | R1    | R2   |      |      |
|---------------------|-------|----------|------|-------|------|------|------|
| Guar gum NCDEX      |       | December | 6200 | 6157  | 6225 | 6445 | 6485 |
| Intraday Trade Call |       |          | Call | Entry | T1   | T2   | SL   |
| Guar gum            | NCDEX | December | Buy  | 6157  | 6195 | 6245 | 6145 |

Do not carry forward the position until the next day.