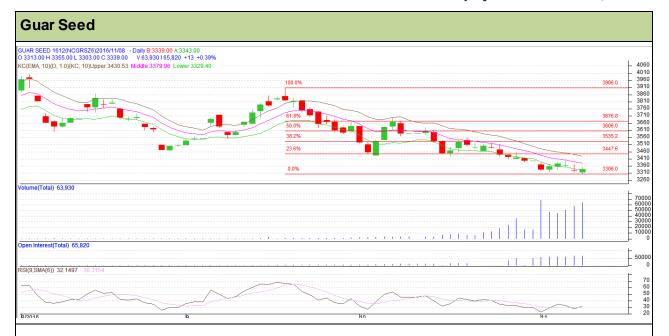

Commodity: Guar seed Contract: December

Exchange: NCDEX Expiry: December 20<sup>th</sup>, 2016

## Technical Commentary

- Rise in price and open interest indicates long buildup.
- RSI is moving in neutral region.
- Prices closed below 9 and 18 days EMAs.

| Stı | a | tegy: | Wait |  |
|-----|---|-------|------|--|
| -   |   |       |      |  |

| Intraday Support | S1    | S2       | PCP  | R1   | R2   |      |      |
|------------------|-------|----------|------|------|------|------|------|
| Guar Seed        | NCDEX | December | 3300 | 3260 | 3339 | 3470 | 3535 |
| Intrada          | Call  | Entry    | T1   | T2   | SL   |      |      |
| Guar Seed        | NCDEX | December | Sell | 3356 | 3331 | 3311 | 3372 |

Do not carry forward the position until the next day.

Commodity: Guar Gum Contract: December

Exchange: NCDEX Expiry: December 20th, 2016