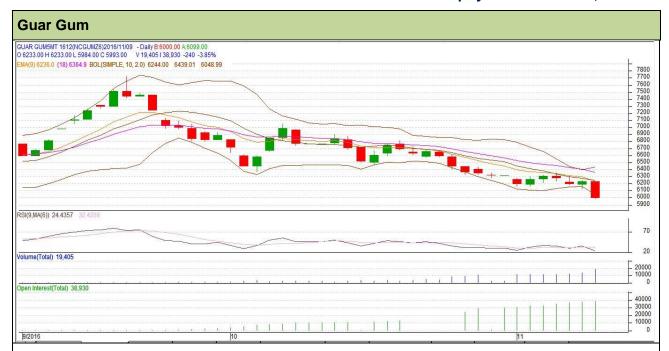

## Guar Daily Technical Report 10<sup>th</sup> November, 2016

Commodity: Guar Gum Contract: December

Exchange: NCDEX Expiry: December 20th, 2016

## Technical Commentary

- Fall in price and rise in open interest indicates short buildup.
- · RSI is moving in oversold region.
- · Prices closed below 9 and 18 days EMA

| Strategy: Sel |
|---------------|
|---------------|

| Intraday Supports   | S1    | S2       | PCP  | R1    | R2   |      |      |
|---------------------|-------|----------|------|-------|------|------|------|
| Guar gum            | NCDEX | December | 5880 | 5850  | 5993 | 6075 | 6100 |
| Intraday Trade Call |       |          | Call | Entry | T1   | T2   | SL   |
| Guar gum            | NCDEX | December | Sell | 6005  | 5960 | 5925 | 6032 |

Do not carry forward the position until the next day.