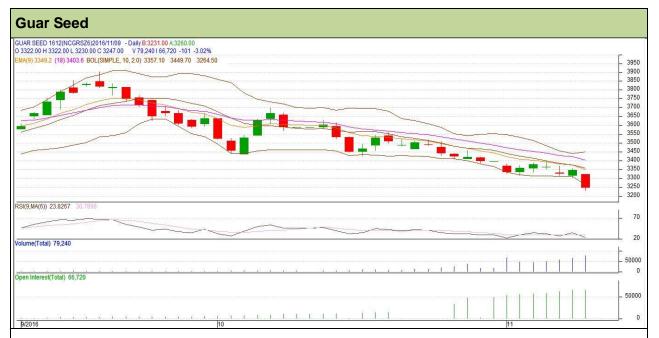

Commodity: Guar seed Contract: December

Exchange: NCDEX Expiry: December 20<sup>th</sup>, 2016

## Technical Commentary

- Fall in price and rise in open interest indicates short buildup.
- RSI is moving in oversold region.
- Prices closed below 9 and 18 days EMAs.

| 2+ | ra | ŧο | a  | ,- | Se  | I |
|----|----|----|----|----|-----|---|
| JL | ıa |    | u١ | •  | oc. | ш |

| 0,                      |       |          |      |       |      |      |      |
|-------------------------|-------|----------|------|-------|------|------|------|
| <b>Intraday Support</b> | S1    | S2       | PCP  | R1    | R2   |      |      |
| Guar Seed               | NCDEX | December | 3165 | 3145  | 3247 | 3305 | 3330 |
| Intraday Trade Call     |       |          | Call | Entry | T1   | T2   | SL   |
| Guar Seed               | NCDEX | December | Sell | 3255  | 3225 | 3200 | 3273 |

Do not carry forward the position until the next day.