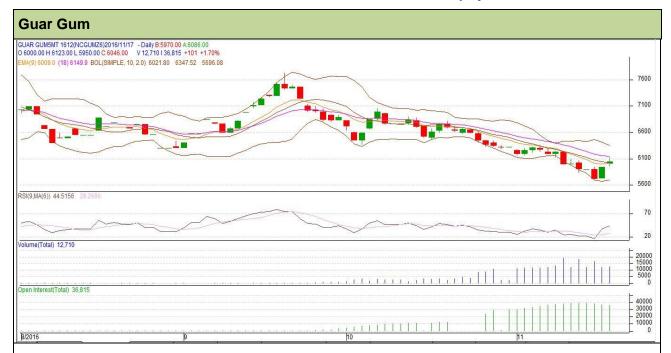

Do not carry forward the position until the next day.

Commodity: Guar Gum Contract: December

Exchange: NCDEX Expiry: December 20<sup>th</sup>, 2016

## Technical Commentary

- · Rise in price and fall in open interest indicates short covering.
- RSI is moving up in neutral region.
- Prices closed below 9 and 18 days EMA

| Strategy: Buy                   |       |          |      |       |      |      |      |  |  |  |  |
|---------------------------------|-------|----------|------|-------|------|------|------|--|--|--|--|
| Intraday Supports & Resistances |       |          | S1   | S2    | PCP  | R1   | R2   |  |  |  |  |
| Guar gum                        | NCDEX | December | 5965 | 5925  | 6046 | 6175 | 6220 |  |  |  |  |
| Intraday Trade Call             |       |          | Call | Entry | T1   | T2   | SL   |  |  |  |  |
| Guar gum                        | NCDEX | December | Buy  | 6040  | 6095 | 6130 | 6007 |  |  |  |  |

Do not carry forward the position until the next day.