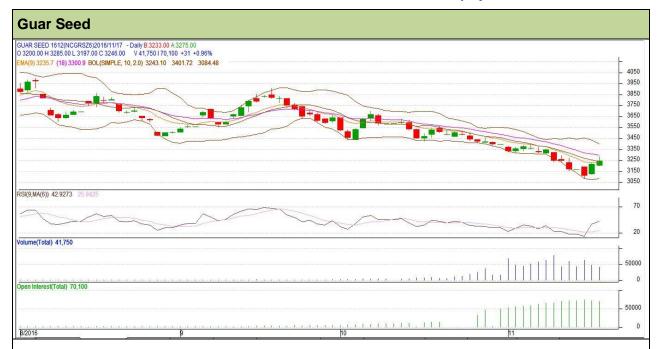

Commodity: Guar seed Contract: December

Exchange: NCDEX Expiry: December 20<sup>th</sup>, 2016

## Technical Commentary

- Rise in price and fall in open interest indicates short covering.
- RSI is moving up in neutral region.
- Prices closed below 9 and 18 days EMAs.

| trategy: Buy                    |              |          |      |       |      |      |      |  |  |  |  |
|---------------------------------|--------------|----------|------|-------|------|------|------|--|--|--|--|
| Intraday Supports & Resistances |              |          | S1   | S2    | PCP  | R1   | R2   |  |  |  |  |
| Guar Seed                       | NCDEX        | December | 3185 | 3160  | 3246 | 3335 | 3360 |  |  |  |  |
| Intrad                          | ay Trade Cal | l        | Call | Entry | T1   | T2   | SL   |  |  |  |  |
| Guar Seed                       | NCDEX        | December | Buy  | 3240  | 3275 | 3300 | 3219 |  |  |  |  |

Do not carry forward the position until the next day.

Commodity: Guar Gum Contract: December

Exchange: NCDEX Expiry: December 20<sup>th</sup>, 2016