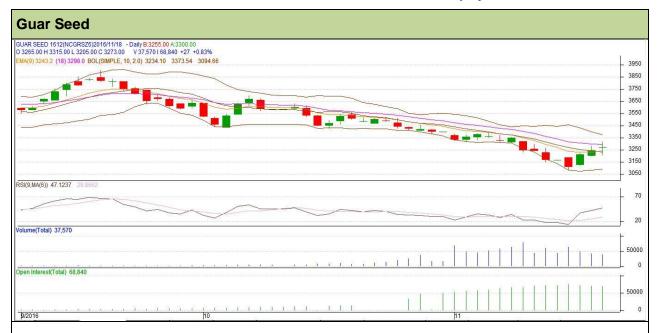

Commodity: Guar seed Contract: December

Exchange: NCDEX Expiry: December 20<sup>th</sup>, 2016

## **Technical Commentary**

- Rise in price and fall in open interest indicates short covering.
- RSI is moving in neutral region.
- Prices closed above 9 and 18 days EMAs.

| C+ | rai | ea |    | р. |    |
|----|-----|----|----|----|----|
| 21 | raı | ea | V: | ы  | IV |

| <b>O</b> , ,                    |       |          |       |      |      |      |      |
|---------------------------------|-------|----------|-------|------|------|------|------|
| Intraday Supports & Resistances |       | S1       | S2    | PCP  | R1   | R2   |      |
| Guar Seed                       | NCDEX | December | 3215  | 3190 | 3273 | 3365 | 3390 |
| Intraday Trade Call             |       | Call     | Entry | T1   | T2   | SL   |      |
| Guar Seed                       | NCDEX | December | Buy   | 3270 | 3305 | 3330 | 3249 |