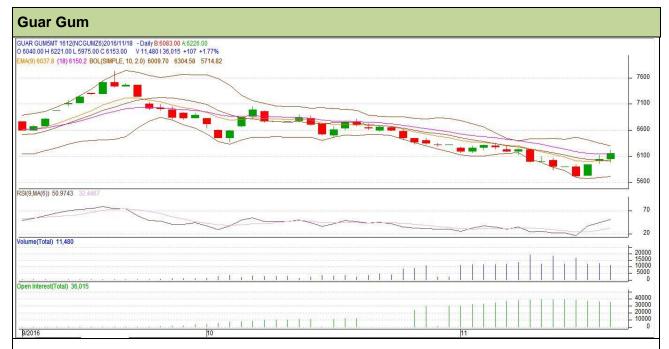

Do not carry forward the position until the next day.

**Commodity: Guar Gum Contract: December** 

**Exchange: NCDEX** Expiry: December 20th, 2016

## Technical Commentary

- Rise in price and fall in open interest indicates short covering.
- RSI is moving in neutral region.
- Prices closed above 9 and 18 days EMA

| Intraday Supports | s & Resista | nces     | S1   | S2    | PCP   | R1   | R2   |
|-------------------|-------------|----------|------|-------|-------|------|------|
| Guar gum          | NCDEX       | December | 6065 | 6020  | 6153  | 6275 | 6310 |
| Intraday Trade Ca | all         |          | Call | Entry | T1 T2 |      | SL   |
| Guar gum          | NCDEX       | December | Buy  | 6145  | 6195  | 6230 | 6115 |