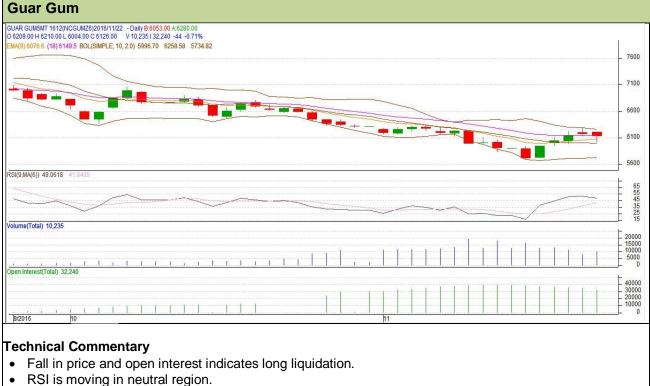

# Commodity: Guar Gum

## **Contract: December**

### Exchange: NCDEX Expiry: December 20<sup>th</sup>, 2016

Prices closed above 9 and 18 days EMA

## Strategy: Sell

| Intraday Supports & Resistances |       |          | S1   | S2    | PCP  | R1   | R2   |  |  |  |  |
|---------------------------------|-------|----------|------|-------|------|------|------|--|--|--|--|
| Guar gum                        | NCDEX | December | 5975 | 5935  | 6126 | 6215 | 6250 |  |  |  |  |
| Intraday Trade Call             |       |          | Call | Entry | T1   | T2   | SL   |  |  |  |  |
| Guar gum                        | NCDEX | December | Sell | 6130  | 6070 | 6030 | 6166 |  |  |  |  |

Do not carry forward the position until the next day.

Disclaimer The information and opinions contained in the document have been compiled from sources believed to be reliable. The company does not warrant its accuracy, completeness and correctness. Use of data and information contained in this report is at your own risk. This document is not, and should not be construed as, an offer to sell or solicitation to buy any commodities. This document may not be reproduced, distributed or published, in whole or in part, by any recipient hereof for any purpose without prior permission from the Company. IASL and its affiliates and/or their officers, directors and employees may have positions in any commodities mentioned in this document (or in any related investment) and may from time to time add to or dispose of any such commodities (or investment). Please see the detailed disclaimer at http://www.agriwatch.com/Disclaimer.asp © 2014 Indian Agribusiness Systems Pvt Ltd.