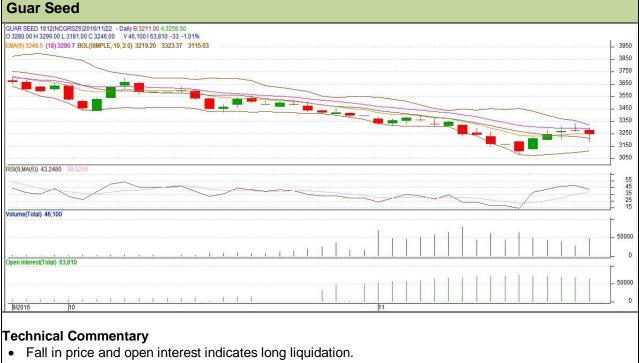

# Commodity: Guar seed

### **Contract: December**

### Exchange: NCDEX Expiry: December 20<sup>th</sup>, 2016

- RSI is moving in neutral region.
- Prices closed below 9 and 18 days EMAs.

#### Strategy: Sell

| Intraday Supports & Resistances |           |          | S1   | S2    | PCP  | R1   | R2   |
|---------------------------------|-----------|----------|------|-------|------|------|------|
| Guar Seed                       | NCDEX     | December | 3160 | 3135  | 3246 | 3300 | 3325 |
| Intraday Trade Call             |           |          | Call | Entry | T1   | T2   | SL   |
| Guar Seed                       | NCDEX     | December | Sell | 3250  | 3215 | 3190 | 3271 |
| <b>D</b> (                      | 1.41 1.41 |          |      |       |      |      |      |

Do not carry forward the position until the next day.