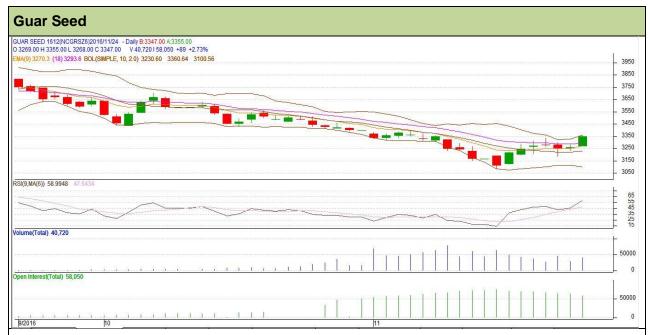

Commodity: Guar seed Exchange: NCDEX Contract: December Expiry: December 20<sup>th</sup>, 2016

## Technical Commentary

- Rise in price and fall in open interest indicates short covering.
- RSI is moving in neutral region.
- Prices closed above 9 and 18 days EMAs.

Strategy: Buy

| Intraday Supports & Resistances |       |          | S1           | S2    | PCP  | R1   | R2   |
|---------------------------------|-------|----------|--------------|-------|------|------|------|
| Guar Seed                       | NCDEX | December | er 3300 3280 |       | 3347 | 3445 | 3470 |
| Intraday Trade Call             |       |          | Call         | Entry | T1   | T2   | SL   |
| Guar Seed                       | NCDEX | December | Buy          | 3345  | 3380 | 3410 | 3324 |