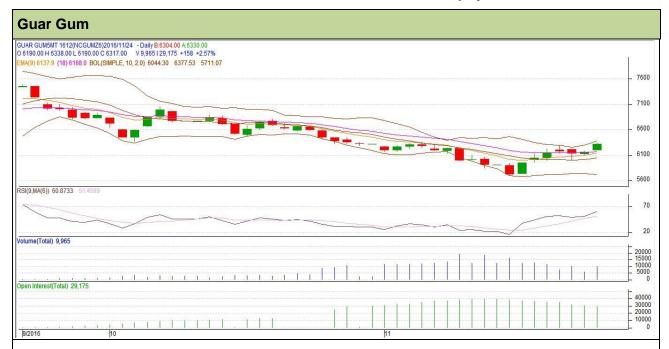

Do not carry forward the position until the next day.

**Commodity: Guar Gum Contract: December** 

**Exchange: NCDEX** Expiry: December 20th, 2016

## **Technical Commentary**

Guar gum

· Rise in price and fall in open interest indicates short covering.

December

- RSI is moving in neutral region.
- Prices closed above 9 and 18 days EMA

| Strategy: Buy                   |       |          |            |       |      |      |      |  |  |  |  |
|---------------------------------|-------|----------|------------|-------|------|------|------|--|--|--|--|
| Intraday Supports & Resistances |       |          | <b>S</b> 1 | S2    | PCP  | R1   | R2   |  |  |  |  |
| Guar gum                        | NCDEX | December | 6235       | 6190  | 6317 | 6450 | 6490 |  |  |  |  |
| Intraday Trade Call             |       |          | Call       | Entry | T1   | T2   | SL   |  |  |  |  |

Buy

6310

6360

6405

6280

**NCDEX** Do not carry forward the position until the next day.