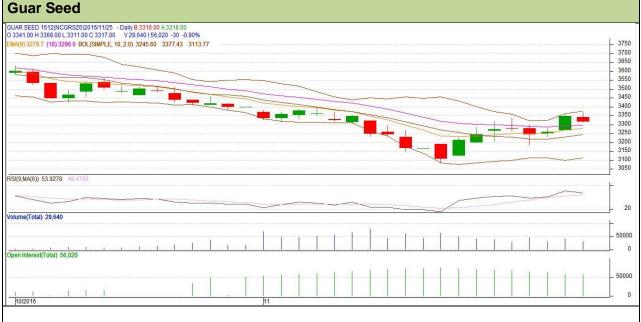

# Commodity: Guar seed

### **Contract: December**

## Exchange: NCDEX Expiry: December 20<sup>th</sup>, 2016

#### Technical Commentary

- Fall in price and open interest indicates long liquidation.
- RSI is moving in neutral region.
- Prices closed above 9 and 18 days EMAs.

| Strategy: Sell                  |       |          |            |       |      |      |      |  |  |  |  |
|---------------------------------|-------|----------|------------|-------|------|------|------|--|--|--|--|
| Intraday Supports & Resistances |       |          | <b>S</b> 1 | S2    | PCP  | R1   | R2   |  |  |  |  |
| Guar Seed                       | NCDEX | December | 3235       | 3210  | 3317 | 3375 | 3395 |  |  |  |  |
| Intraday Trade Call             |       |          | Call       | Entry | T1   | T2   | SL   |  |  |  |  |
| Guar Seed                       | NCDEX | December | Sell       | 3325  | 3290 | 3265 | 3346 |  |  |  |  |

Do not carry forward the position until the next day.