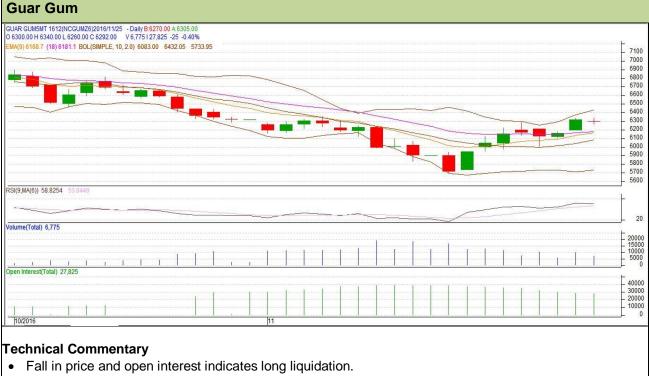

## Commodity: Guar Gum

## **Contract: December**

### Exchange: NCDEX Expiry: December 20<sup>th</sup>, 2016

- RSI is moving in neutral region.
- Prices closed above 9 and 18 days EMA

| Strategy: Sell                  |       |          |      |       |      |      |      |  |  |  |  |  |
|---------------------------------|-------|----------|------|-------|------|------|------|--|--|--|--|--|
| Intraday Supports & Resistances |       |          | S1   | S2    | PCP  | R1   | R2   |  |  |  |  |  |
| Guar gum                        | NCDEX | December | 6165 | 6130  | 6292 | 6375 | 6410 |  |  |  |  |  |
| Intraday Trade Call             |       |          | Call | Entry | T1   | T2   | SL   |  |  |  |  |  |
| Guar gum                        | NCDEX | December | Sell | 6300  | 6250 | 6210 | 6330 |  |  |  |  |  |

Do not carry forward the position until the next day.

The information and opinions contained in the document have been compiled from sources believed to be reliable. The company does not warrant its accuracy, completeness and correctness. Use of data and information contained in this report is at your own risk. This document is not, and should not be construed as, an offer to sell or solicitation to buy any commodities. This document may not be reproduced, distributed or published, in whole or in part, by any recipient hereof for any purpose without prior permission from the Company. IASL and its affiliates and/or their officers, directors and employees may have positions in any commodities mentioned in this document (or in any related investment) and may from time to time add to or dispose of any such commodities (or investment). Please see the detailed disclaimer at http://www.agriwatch.com/Disclaimer.asp © 2014 Indian Agribusiness Systems Pvt Ltd.