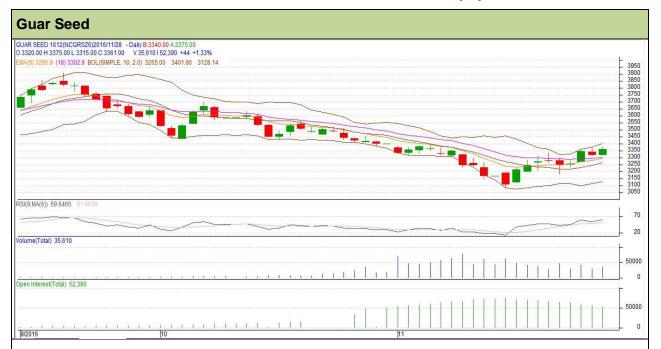

Commodity: Guar seed Contract: December

Exchange: NCDEX Expiry: December 20<sup>th</sup>, 2016

## Technical Commentary

**Guar Seed** 

• Rise in price and fall in open interest indicates short covering.

December

- RSI is moving in neutral region.
- Prices closed above 9 and 18 days EMAs.

| Strategy: Buy                   |       |          |      |       |      |      |      |  |  |  |  |
|---------------------------------|-------|----------|------|-------|------|------|------|--|--|--|--|
| Intraday Supports & Resistances |       |          | S1   | S2    | PCP  | R1   | R2   |  |  |  |  |
| Guar Seed                       | NCDEX | December | 3305 | 3280  | 3361 | 3440 | 3465 |  |  |  |  |
| Intraday Trade Call             |       |          | Call | Entry | T1   | T2   | SL   |  |  |  |  |

Buy

3355

3385

3410

3337

Do not carry forward the position until the next day.

**NCDEX** 

**Commodity: Guar Gum Contract: December** 