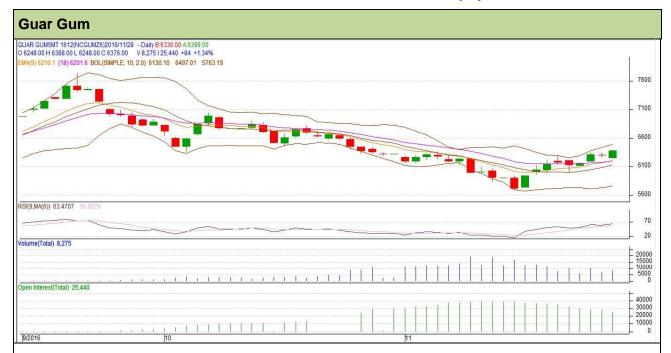

Buy

3355

3385

3410

3337

Do not carry forward the position until the next day.

**NCDEX** 

**Commodity: Guar Gum Contract: December** 

**Exchange: NCDEX** Expiry: December 20th, 2016

## Technical Commentary

- Rise in price and fall in open interest indicates short covering.
- RSI is moving in neutral region.
- Prices closed above 9 and 18 days EMA

| Strategy: Buy                   |       |          |      |       |      |      |      |  |  |  |  |  |
|---------------------------------|-------|----------|------|-------|------|------|------|--|--|--|--|--|
| Intraday Supports & Resistances |       |          | S1   | S2    | PCP  | R1   | R2   |  |  |  |  |  |
| Guar gum                        | NCDEX | December | 6285 | 6240  | 6376 | 6510 | 6545 |  |  |  |  |  |
| Intraday Trade Call             |       |          | Call | Entry | T1   | T2   | SL   |  |  |  |  |  |
| Guar gum                        | NCDEX | December | Buy  | 6370  | 6425 | 6465 | 6337 |  |  |  |  |  |

Do not carry forward the position until the next day.