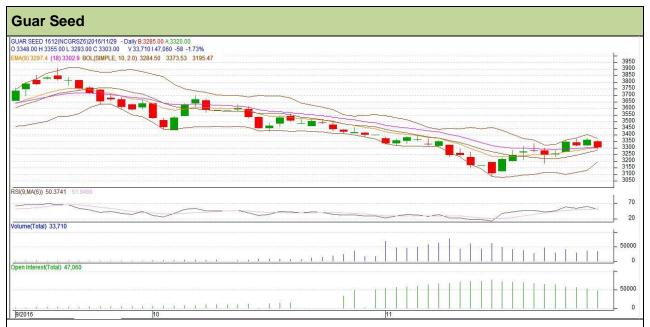

Commodity: Guar seed Exchange: NCDEX Contract: December Expiry: December 20<sup>th</sup>, 2016

## Technical Commentary

- Fall in price and open interest indicates long liquidation.
- RSI is moving in neutral region.
- Prices closed above 9 and 18 days EMAs.

## Strategy: Sell

| Intraday Supports & Resistances |       |          | <b>S</b> 1 | S2    | PCP  | R1   | R2   |
|---------------------------------|-------|----------|------------|-------|------|------|------|
| Guar Seed                       | NCDEX | December | 3230       | 3205  | 3303 | 3360 | 3385 |
| Intraday Trade Call             |       |          | Call       | Entry | T1   | T2   | SL   |
| Guar Seed                       | NCDEX | December | Sell       | 3310  | 3275 | 3250 | 3331 |