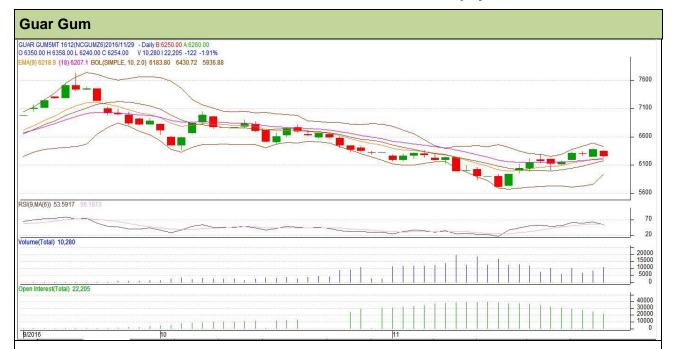

Do not carry forward the position until the next day.

**Commodity: Guar Gum Contract: December** 

Exchange: NCDEX Expiry: December 20th, 2016

## Technical Commentary

- Fall in price and open interest indicates long liquidation.
- RSI is moving in neutral region.
- Prices closed above 9 and 18 days EMA

| on atogy: con | Strategy: | Sell |
|---------------|-----------|------|
|---------------|-----------|------|

| 0,                              |       |          |      |       |      |      |      |
|---------------------------------|-------|----------|------|-------|------|------|------|
| Intraday Supports & Resistances |       |          | S1   | S2    | PCP  | R1   | R2   |
| Guar gum                        | NCDEX | December | 6125 | 6085  | 6254 | 6345 | 6380 |
| Intraday Trade Call             |       |          | Call | Entry | T1   | T2   | SL   |
| Guar gum                        | NCDEX | December | Sell | 6260  | 6210 | 6175 | 6290 |