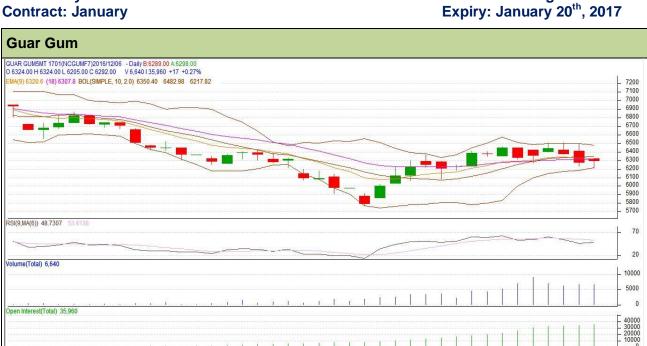

## **Technical Commentary**

- Fall in price and rise in open interest indicates short buildup.
- RSI is moving in neutral region.
- Prices closed below 9 and 18 days EMA

| Stra | tegy:  | Buv |
|------|--------|-----|
| Otia | iicgy. | Duy |

10/2016

| Intraday Supports & Resistances |       |         | S1   | S2    | PCP  | R1   | R2   |
|---------------------------------|-------|---------|------|-------|------|------|------|
| Guar gum                        | NCDEX | January | 6205 | 6165  | 6292 | 6420 | 6455 |
| Intraday Trade Call             |       |         | Call | Entry | T1   | T2   | SL   |
| Guar gum                        | NCDEX | January | Buy  | 6285  | 6335 | 6370 | 6255 |

Do not carry forward the position until the next day.