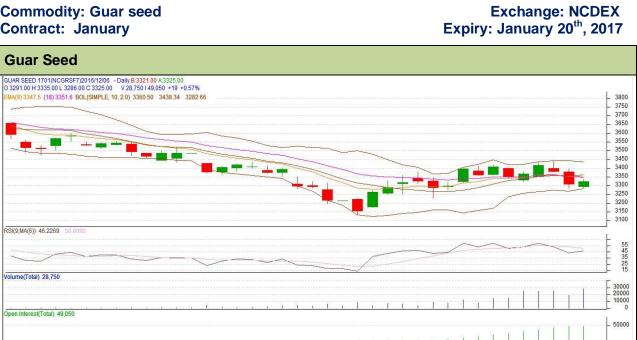

## Technical Commentary

- Rise in price and open interest indicates long buildup.
- RSI is moving in neutral region.
- Prices closed below 9 and 18 days EMAs.

## Strategy: Buy

| Intraday Supports & Resistances |       |         | S1   | S2    | PCP  | R1   | R2   |
|---------------------------------|-------|---------|------|-------|------|------|------|
| Guar Seed                       | NCDEX | January | 3270 | 3250  | 3325 | 3405 | 3425 |
| Intraday Trade Call             |       |         | Call | Entry | T1   | T2   | SL   |
| Guar Seed                       | NCDEX | January | Buy  | 3320  | 3355 | 3380 | 3299 |

Do not carry forward the position until the next day.

Exchange: NCDEX

**Commodity: Guar Gum Contract: January** 