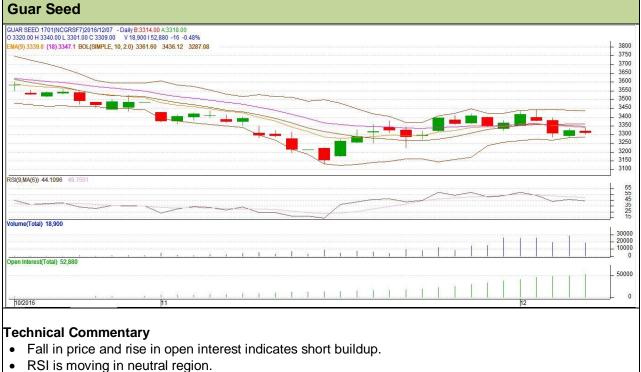

# Commodity: Guar seed

# Contract: January

## Exchange: NCDEX Expiry: January 20<sup>th</sup>, 2017

• Prices closed below 9 and 18 days EMAs.

| Strategy: Buy                   |       |         |      |       |      |      |      |  |  |  |  |
|---------------------------------|-------|---------|------|-------|------|------|------|--|--|--|--|
| Intraday Supports & Resistances |       |         | S1   | S2    | PCP  | R1   | R2   |  |  |  |  |
| Guar Seed                       | NCDEX | January | 3260 | 3240  | 3309 | 3390 | 3410 |  |  |  |  |
| Intraday Trade Call             |       |         | Call | Entry | T1   | T2   | SL   |  |  |  |  |
| Guar Seed                       | NCDEX | January | Buy  | 3305  | 3340 | 3365 | 3284 |  |  |  |  |

Do not carry forward the position until the next day.