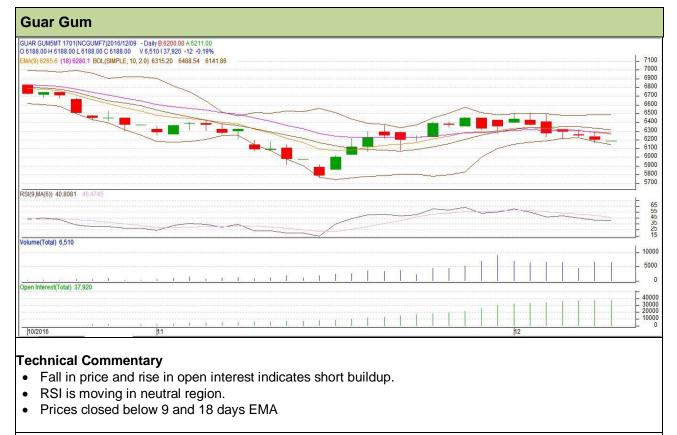

#### **Commodity: Guar Gum**

#### **Contract: January**

### Exchange: NCDEX Expiry: January 20<sup>th</sup>, 2017

#### Strategy: Buy

| Intraday Supports & Resistances |       |         | S1   | S2    | PCP  | R1   | R2   |  |  |  |  |
|---------------------------------|-------|---------|------|-------|------|------|------|--|--|--|--|
| Guar gum                        | NCDEX | January | 6120 | 6085  | 6200 | 6335 | 6370 |  |  |  |  |
| Intraday Trade Call             |       |         | Call | Entry | T1   | T2   | SL   |  |  |  |  |
| Guar gum                        | NCDEX | January | Buy  | 6195  | 6245 | 6290 | 6165 |  |  |  |  |

Do not carry forward the position until the next day.

The information and opinions contained in the document have been compiled from sources believed to be reliable. The company does not warrant its accuracy, completeness and correctness. Use of data and information contained in this report is at your own risk. This document is not, and should not be construed as, an offer to sell or solicitation to buy any commodities. This document may not be reproduced, distributed or published, in whole or in part, by any recipient hereof for any purpose without prior permission from the Company. IASL and its affiliates and/or their officers, directors and employees may have positions in any commodities mentioned in this document (or in any related investment) and may from time to time add to or dispose of any such commodities (or investment). Please see the detailed disclaimer at http://www.agriwatch.com/Disclaimer.asp © 2014 Indian Agribusiness Systems Pvt Ltd.