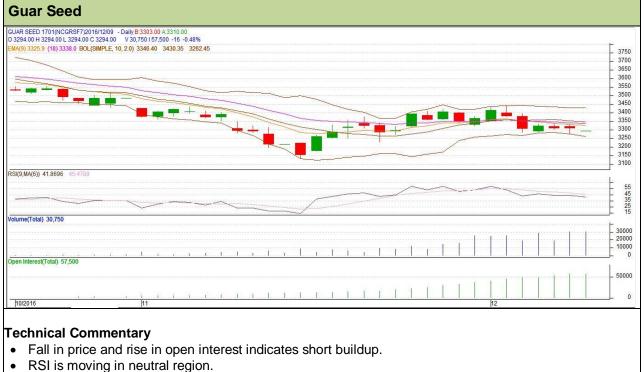

# Commodity: Guar seed

## Contract: January

#### Exchange: NCDEX Expiry: January 20<sup>th</sup>, 2017

• Prices closed below 9 and 18 days EMAs.

| Strategy: Buy                   |       |         |      |       |      |      |      |  |  |  |  |  |
|---------------------------------|-------|---------|------|-------|------|------|------|--|--|--|--|--|
| Intraday Supports & Resistances |       |         | S1   | S2    | PCP  | R1   | R2   |  |  |  |  |  |
| Guar Seed                       | NCDEX | January | 3255 | 3235  | 3310 | 3395 | 3415 |  |  |  |  |  |
| Intraday Trade Call             |       |         | Call | Entry | T1   | T2   | SL   |  |  |  |  |  |
| Guar Seed                       | NCDEX | January | Buy  | 3305  | 3345 | 3370 | 3281 |  |  |  |  |  |

Do not carry forward the position until the next day.