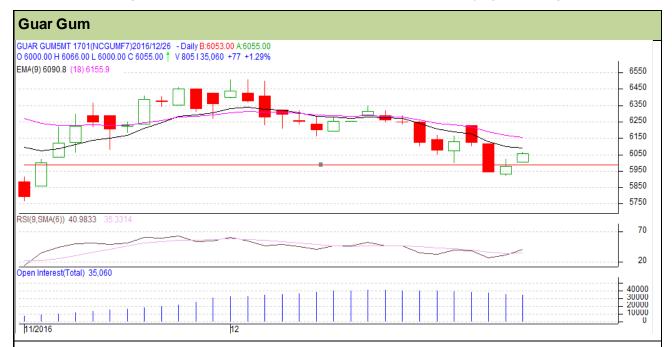

Do not carry forward the position until the next day.

Commodity: Guar Gum Contract: January

Exchange: NCDEX Expiry: January 20th, 2017

## Technical Commentary

- Rise in price and open interest indicates long buildup.
- RSI is moving in neutral region.
- Prices closed below 9 and 18 days EMA

| Strategy: Buy |
|---------------|
|---------------|

| Intraday Supports & Resistances |       |         | S1   | S2    | PCP  | R1   | R2   |
|---------------------------------|-------|---------|------|-------|------|------|------|
| Guar gum                        | NCDEX | January | 5850 | 57000 | 5978 | 6330 | 6365 |
| Intraday Trade Call             |       |         | Call | Entry | T1   | T2   | SL   |
| Guar gum                        | NCDEX | January | Buy  | 6000  | 6055 | 6075 | 5990 |