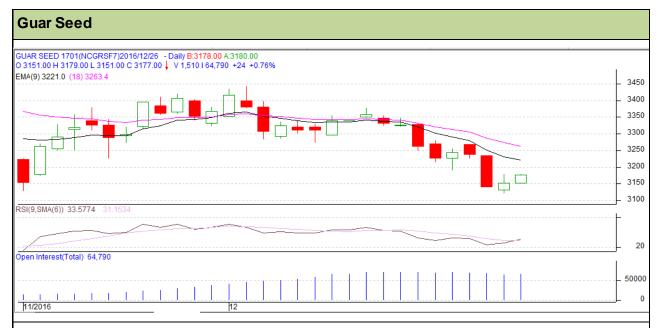

Commodity: Guar seed Contract: January

Exchange: NCDEX Expiry: January 20<sup>th</sup>, 2017

## Technical Commentary

- Rise in price and rise in open interest indicates long buildup.
- RSI is moving in neutral region.
- Prices closed below 9 and 18 days EMAs.

| _  |   |    |   | _      |  |
|----|---|----|---|--------|--|
| C+ | - | 40 | ~ | <br>Rι |  |
|    |   |    |   |        |  |

| - · · · · · · · · · · · · · · · · · · · |       |         |      |       |      |      |      |
|-----------------------------------------|-------|---------|------|-------|------|------|------|
| Intraday Supports & Resistances         |       |         | S1   | S2    | PCP  | R1   | R2   |
| Guar Seed                               | NCDEX | January | 3100 | 3050  | 3153 | 3380 | 3400 |
| Intraday Trade Call                     |       |         | Call | Entry | T1   | T2   | SL   |
| Guar Seed                               | NCDEX | January | Buy  | 3155  | 3175 | 3190 | 3148 |