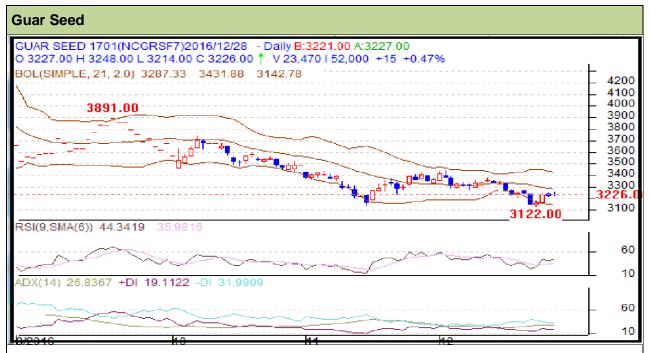

Commodity: Guar seed Exchange: NCDEX Contract: January Expiry: January 20<sup>th</sup>, 2017

## Technical Commentary

- Rise in price and rise in open interest indicates long buildup.
- RSI is moving in neutral region.
- Prices closed below 9 and 18 days EMAs.

| Si | tra | ate | a۱ | <b>/</b> : | В | uν |
|----|-----|-----|----|------------|---|----|
|    |     |     |    |            |   |    |

| =                |       |         |      |      |      |      |      |
|------------------|-------|---------|------|------|------|------|------|
| Intraday Support | S1    | S2      | PCP  | R1   | R2   |      |      |
| Guar Seed        | NCDEX | January | 3150 | 3100 | 3226 | 3275 | 3300 |
| Intrad           | Call  | Entry   | T1   | T2   | SL   |      |      |
| Guar Seed        | NCDEX | January | Buy  | 3215 | 3235 | 3245 | 3209 |

Do not carry forward the position until the next day.

Commodity: Guar Gum Exchange: NCDEX Contract: January Expiry: January 20<sup>th</sup>, 2017