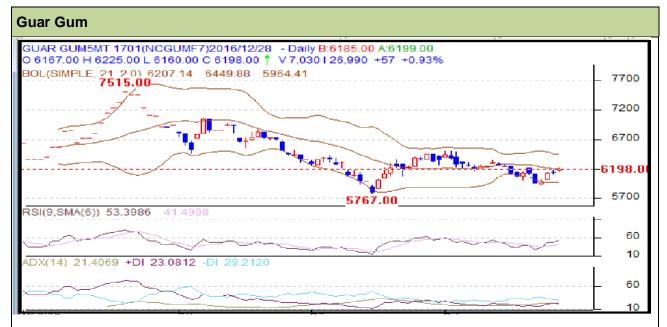

Do not carry forward the position until the next day.

Commodity: Guar Gum Exchange: NCDEX Contract: January Expiry: January 20<sup>th</sup>, 2017

## **Technical Commentary**

- Rise in price and open interest indicates long buildup.
- RSI is moving in neutral region.
- Prices closed below 9 and 18 days EMA

| St  | ra | t۵ | a١ | <b>,</b> - | В | w  |
|-----|----|----|----|------------|---|----|
| IJι | ıa | ιc | u  | <b>.</b> . | D | uν |

| Intraday Support  | S1    | S2      | PCP  | R1   | R2   |      |      |
|-------------------|-------|---------|------|------|------|------|------|
| Guar gum          | NCDEX | January | 5850 | 5700 | 6198 | 6330 | 6365 |
| Intraday Trade Ca | Call  | Entry   | T1   | T2   | SL   |      |      |
| Guar gum          | NCDEX | January | Buy  | 6170 | 6200 | 6215 | 6160 |

Do not carry forward the position until the next day.