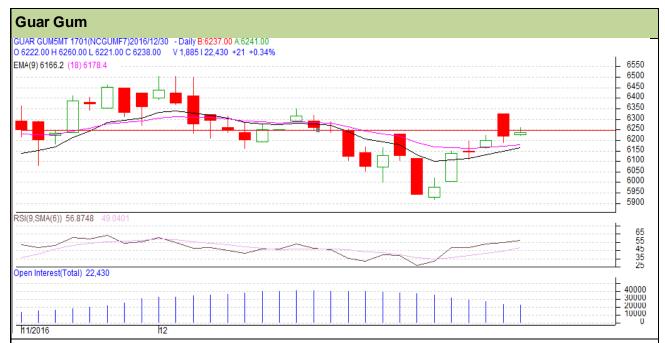

Do not carry forward the position until the next day.

Commodity: Guar Gum Contract: January

Exchange: NCDEX Expiry: January 20th, 2017

## Technical Commentary

- Rise in price and open interest indicates long buildup.
- RSI is moving in neutral region.
- Prices closed below 9 and 18 days EMA

## Strategy: Buy

| Intraday Supports & Resistances |       | S1      | S2    | PCP  | R1   | R2   |      |
|---------------------------------|-------|---------|-------|------|------|------|------|
| Guar gum                        | NCDEX | January | 5850  | 5700 | 6217 | 6330 | 6365 |
| Intraday Trade Call             |       | Call    | Entry | T1   | T2   | SL   |      |
| Guar gum                        | NCDEX | January | Buy   | 6215 | 6245 | 6266 | 6210 |