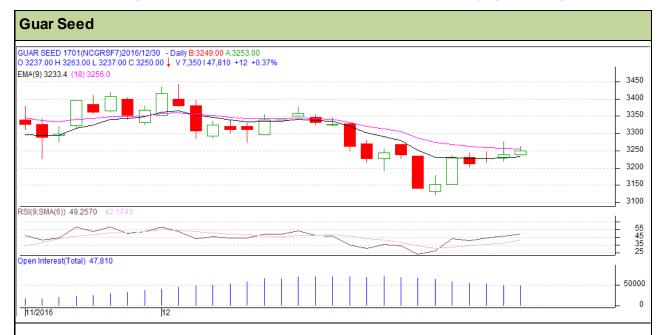

Commodity: Guar seed Contract: January

Exchange: NCDEX Expiry: January 20<sup>th</sup>, 2017

## Technical Commentary

- Rise in price and rise in open interest indicates long buildup.
- RSI is moving in neutral region.
- Prices closed below 9 and 18 days EMAs.

| Strategy: | Wait |
|-----------|------|
|-----------|------|

| Intraday Supports & Resistances |       |         | S1   | S2    | PCP  | R1   | R2   |
|---------------------------------|-------|---------|------|-------|------|------|------|
| Guar Seed                       | NCDEX | January | 3150 | 3100  | 3238 | 3275 | 3300 |
| Intraday Trade Call             |       |         | Call | Entry | T1   | T2   | SL   |
| Guar Seed                       | NCDEX | January | Wait | 1     | 1    | 1    | -    |