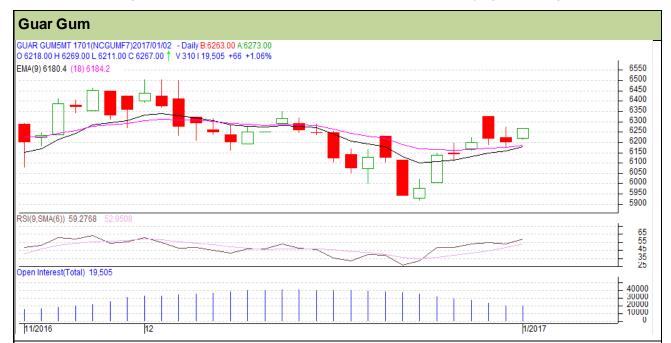

Do not carry forward the position until the next day.

Commodity: Guar Gum **Contract: January** 

**Exchange: NCDEX** Expiry: January 20th, 2017

## Technical Commentary

- Rise in price and open interest indicates long buildup.
- RSI is moving in neutral region.
- Prices closed below 9 and 18 days EMA

| Strate | gy: | Bu | У |
|--------|-----|----|---|
| lo4rod | 01/ | S  | - |

| Intraday Supports & Resistances |       |         | S1   | S2    | PCP  | R1   | R2   |
|---------------------------------|-------|---------|------|-------|------|------|------|
| Guar gum                        | NCDEX | January | 5850 | 5700  | 6201 | 6330 | 6365 |
| Intraday Trade Call             |       |         | Call | Entry | T1   | T2   | SL   |
| Guar gum                        | NCDEX | January | Buy  | 6215  | 6244 | 6266 | 6210 |