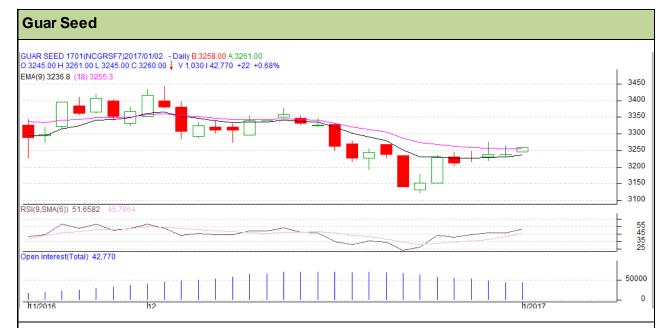

Commodity: Guar seed Contract: January

Exchange: NCDEX Expiry: January 20<sup>th</sup>, 2017

## Technical Commentary

- Rise in price and rise in open interest indicates long buildup.
- RSI is moving in neutral region.
- Prices closed below 9 and 18 days EMAs.

| _  |   |    |   | _      |  |
|----|---|----|---|--------|--|
| C+ | - | 40 | ~ | <br>Rι |  |
|    |   |    |   |        |  |

| - · · · · · · · · · · · · · · · · · · · |       |         |       |      |      |      |      |
|-----------------------------------------|-------|---------|-------|------|------|------|------|
| Intraday Supports & Resistances         |       |         | S1    | S2   | PCP  | R1   | R2   |
| Guar Seed                               | NCDEX | January | 3150  | 3100 | 3238 | 3275 | 3300 |
| Intraday Trade Call                     |       | Call    | Entry | T1   | T2   | SL   |      |
| Guar Seed                               | NCDEX | January | Buy   | 3240 | 3255 | 3265 | 3234 |