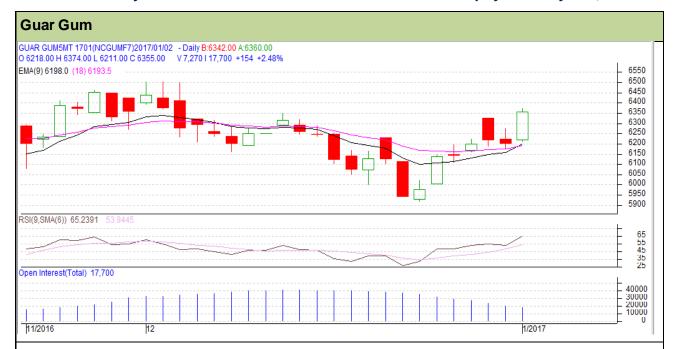

Do not carry forward the position until the next day.

Commodity: Guar Gum **Contract: January** 

**Exchange: NCDEX** Expiry: January 20th, 2017

## Technical Commentary

- Rise in price and open interest indicates long buildup.
- RSI is moving in neutral region.
- Prices closed below 9 and 18 days EMA

| Strategy: | Buy |
|-----------|-----|
|           |     |

| Intraday Supports & Resistances |       |         | S1   | S2    | PCP  | R1   | R2   |
|---------------------------------|-------|---------|------|-------|------|------|------|
| Guar gum                        | NCDEX | January | 5850 | 5700  | 6355 | 6450 | 6500 |
| Intraday Trade Call             |       |         | Call | Entry | T1   | T2   | SL   |
| Guar gum                        | NCDEX | January | Buy  | 6240  | 6280 | 6295 | 6230 |