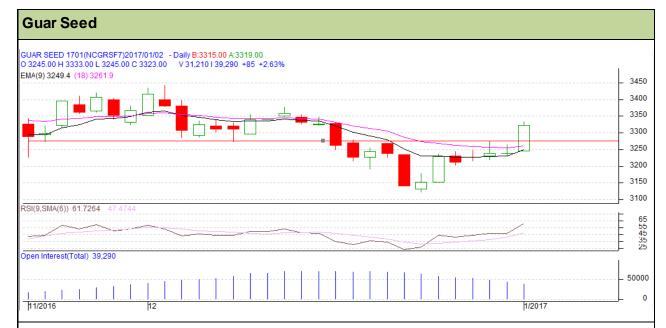

Commodity: Guar seed Contract: January

Exchange: NCDEX Expiry: January 20<sup>th</sup>, 2017

## Technical Commentary

- Rise in price and rise in open interest indicates long buildup.
- RSI is moving in neutral region.
- Prices closed below 9 and 18 days EMAs.

| _  |   |    |   | _      |  |
|----|---|----|---|--------|--|
| C+ | - | 40 | ~ | <br>Rι |  |
|    |   |    |   |        |  |

| - · · · · · · · · · · · · · · · · · · · |       |         |      |       |      |      |      |
|-----------------------------------------|-------|---------|------|-------|------|------|------|
| Intraday Supports & Resistances         |       |         | S1   | S2    | PCP  | R1   | R2   |
| Guar Seed                               | NCDEX | January | 3150 | 3100  | 3323 | 3375 | 3400 |
| Intraday Trade Call                     |       |         | Call | Entry | T1   | T2   | SL   |
| Guar Seed                               | NCDEX | January | Buy  | 3260  | 3280 | 3290 | 3250 |