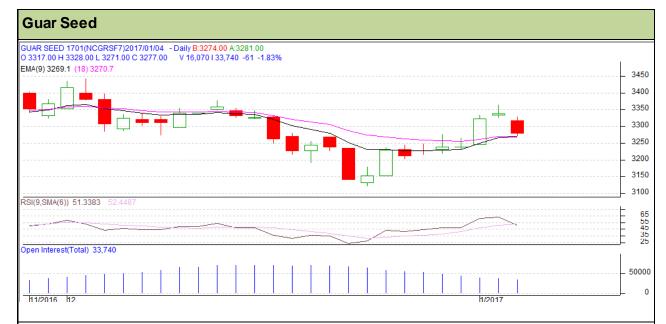

Commodity: Guar seed Contract: January

Exchange: NCDEX Expiry: January 20<sup>th</sup>, 2017

## Technical Commentary

- Rise in price and rise in open interest indicates long buildup.
- RSI is moving in neutral region.
- Prices closed below 9 and 18 days EMAs.

| C1  | iteai |    | р., |   |
|-----|-------|----|-----|---|
| 3H; | 11601 | ,- | пп  | v |

| 0,                              |       |         |       |      |      |      |      |
|---------------------------------|-------|---------|-------|------|------|------|------|
| Intraday Supports & Resistances |       | S1      | S2    | PCP  | R1   | R2   |      |
| Guar Seed                       | NCDEX | January | 3150  | 3100 | 3277 | 3375 | 3400 |
| Intraday Trade Call             |       | Call    | Entry | T1   | T2   | SL   |      |
| Guar Seed                       | NCDEX | January | Buy   | 3280 | 3303 | 3320 | 3275 |

Do not carry forward the position until the next day.

Commodity: Guar Gum Contract: January

Exchange: NCDEX Expiry: January 20th, 2017