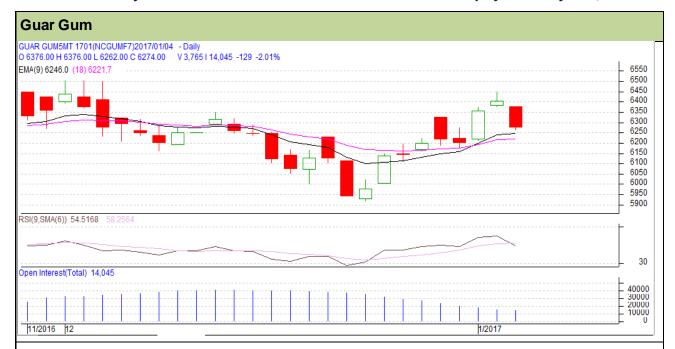

Do not carry forward the position until the next day.

Commodity: Guar Gum Contract: January

Exchange: NCDEX Expiry: January 20th, 2017

## Technical Commentary

- Rise in price and open interest indicates long buildup.
- RSI is moving in neutral region.
- Prices closed below 9 and 18 days EMA

| Stı | rat | ea | IV: | В | uv |
|-----|-----|----|-----|---|----|
|     |     |    |     |   |    |

| Intraday Supports & Resistances |       |         | S1   | S2    | PCP  | R1   | R2   |
|---------------------------------|-------|---------|------|-------|------|------|------|
| Guar gum                        | NCDEX | January | 5850 | 5700  | 6274 | 6450 | 6500 |
| Intraday Trade Call             |       |         | Call | Entry | T1   | T2   | SL   |
| Guar gum                        | NCDEX | January | Buy  | 6290  | 6325 | 6345 | 6285 |

Do not carry forward the position until the next day.