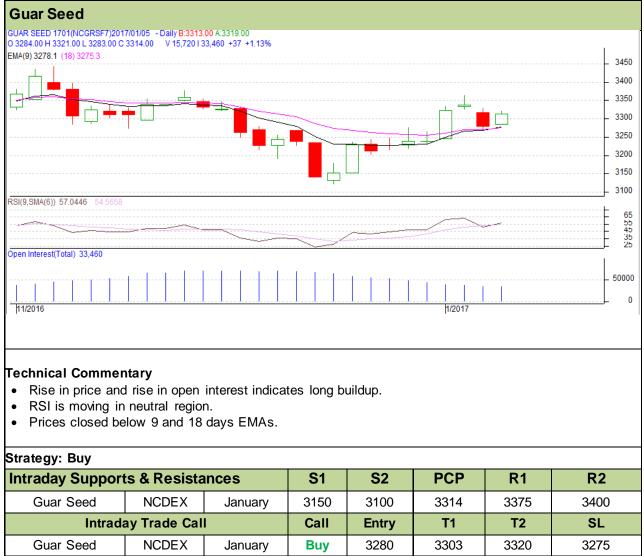

# Commodity: Guar seed

## **Contract: January**

# Exchange: NCDEX Expiry: January 20<sup>th</sup>, 2017

Do not carry forward the position until the next day.