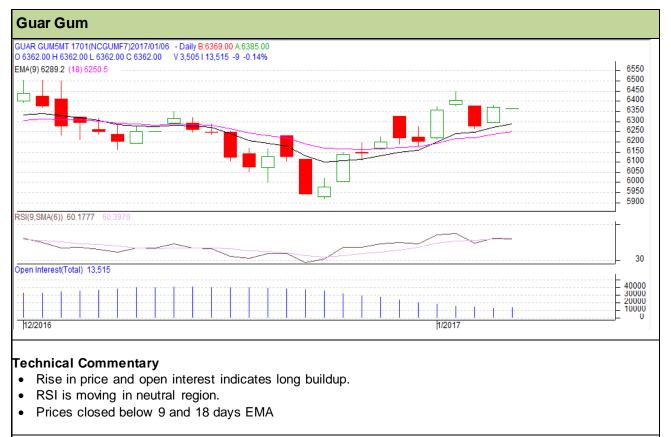

### **Commodity: Guar Gum Contract: January**

# Exchange: NCDEX Expiry: January 20<sup>th</sup>, 2017

| Strategy: Buy                   |         |               |                    |                                           |                                                  |                                                                                                  |
|---------------------------------|---------|---------------|--------------------|-------------------------------------------|--------------------------------------------------|--------------------------------------------------------------------------------------------------|
| Intraday Supports & Resistances |         | S1            | S2                 | PCP                                       | R1                                               | R2                                                                                               |
| NCDEX                           | January | 5850          | 5700               | 6371                                      | 6450                                             | 6500                                                                                             |
| Intraday Trade Call             |         | Call          | Entry              | T1                                        | T2                                               | SL                                                                                               |
| NCDEX                           | January | Buy           | 6290               | 6325                                      | 6345                                             | 6285                                                                                             |
|                                 |         | NCDEX January | NCDEX January 5850 | NCDEX January 5850 5700<br>All Call Entry | NCDEX January 5850 5700 6371   all Call Entry T1 | NCDEX     January     5850     5700     6371     6450       All     Call     Entry     T1     T2 |

Do not carry forward the position until the next day.