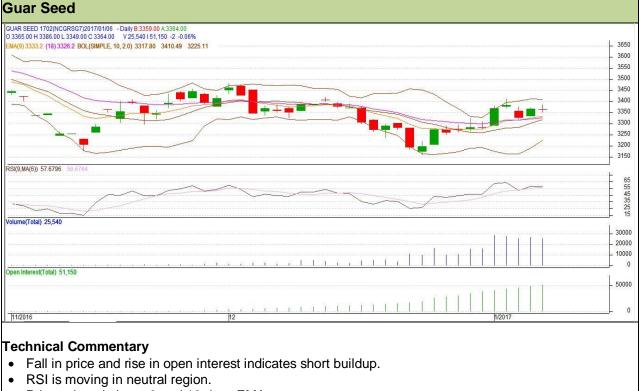

# Commodity: Guar seed

# Contract: February

# Exchange: NCDEX Expiry: 20<sup>th</sup> February, 2017

• Prices closed above 9 and 18 days EMAs.

#### Strategy: Buy

| Intraday Supports & Resistances |       |          | S1   | S2    | PCP  | R1   | R2   |  |  |  |
|---------------------------------|-------|----------|------|-------|------|------|------|--|--|--|
| Guar Seed                       | NCDEX | February | 3315 | 3300  | 3364 | 3445 | 3465 |  |  |  |
| Intraday Trade Call             |       |          | Call | Entry | T1   | T2   | SL   |  |  |  |
| Guar Seed                       | NCDEX | February | Buy  | 3360  | 3395 | 3420 | 3339 |  |  |  |

Do not carry forward the position until the next day.