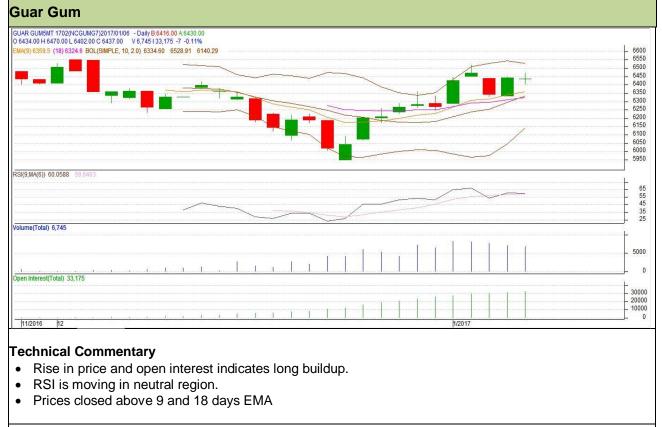

# **Commodity: Guar Gum**

### **Contract: February**

# Exchange: NCDEX Expiry: 20<sup>th</sup> February, 2017

| Strategy: Buy                   |       |          |      |       |      |      |      |  |  |  |  |  |
|---------------------------------|-------|----------|------|-------|------|------|------|--|--|--|--|--|
| Intraday Supports & Resistances |       |          | S1   | S2    | PCP  | R1   | R2   |  |  |  |  |  |
| Guar gum                        | NCDEX | February | 6370 | 6345  | 6437 | 6545 | 6575 |  |  |  |  |  |
| Intraday Trade Call             |       |          | Call | Entry | T1   | T2   | SL   |  |  |  |  |  |
| Guar gum                        | NCDEX | February | Buy  | 6430  | 6475 | 6510 | 6403 |  |  |  |  |  |

Do not carry forward the position until the next day.

The information and opinions contained in the document have been compiled from sources believed to be reliable. The company does not warrant its accuracy, completeness and correctness. Use of data and information contained in this report is at your own risk. This document is not, and should not be construed as, an offer to sell or solicitation to buy any commodities. This document may not be reproduced, distributed or published, in whole or in part, by any recipient hereof for any purpose without prior permission from the Company. IASL and its affiliates and/or their officers, directors and employees may have positions in any commodities mentioned in this document (or in any related investment) and may from time to time add to or dispose of any such commodities (or investment). Please see the detailed disclaimer at http://www.agriwatch.com/Disclaimer.asp© 2014 Indian Agribusiness Systems Pvt Ltd.