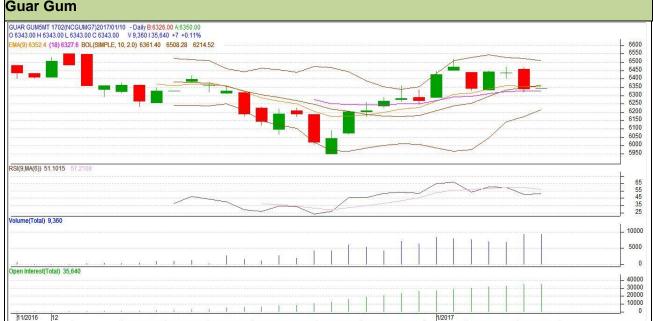

Do not carry forward the position until the next day.

**Commodity: Guar Gum Contract: February** 

Exchange: NCDEX Expiry: 20th February, 2017 **Guar Gum** 

## **Technical Commentary**

- Fall in price and rise in open interest indicates short buildup.
- RSI is moving in neutral region.
- Prices closed below 9 and 18 days EMA

| Strategy: Sell                  |       |          |       |      |      |      |      |  |  |  |  |  |
|---------------------------------|-------|----------|-------|------|------|------|------|--|--|--|--|--|
| Intraday Supports & Resistances |       | S1       | S2    | PCP  | R1   | R2   |      |  |  |  |  |  |
| Guar gum                        | NCDEX | February | 6225  | 6195 | 6336 | 6405 | 6430 |  |  |  |  |  |
| Intraday Trade Call             |       | Call     | Entry | T1   | T2   | SL   |      |  |  |  |  |  |
| Guar gum                        | NCDEX | February | Sell  | 6345 | 6300 | 6265 | 6372 |  |  |  |  |  |