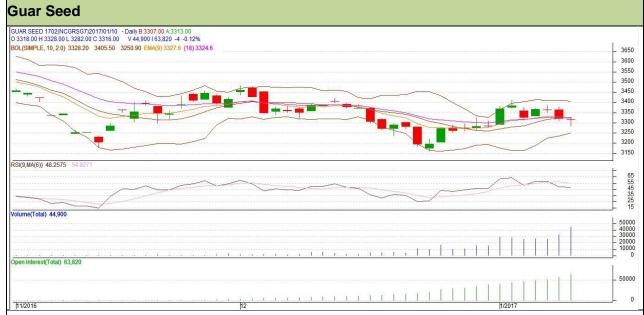

Commodity: Guar seed Contract: February

Exchange: NCDEX Expiry: 20<sup>th</sup> February, 2017

## Technical Commentary

**Guar Seed** 

• Fall in price and rise in open interest indicates short buildup.

February

- RSI is moving in neutral region.
- Prices closed below 9 and 18 days EMAs.

|                                 | Strategy: Buy |              |          |      |       |      |      |      |  |  |  |
|---------------------------------|---------------|--------------|----------|------|-------|------|------|------|--|--|--|
| Intraday Supports & Resistances |               | S1           | S2       | PCP  | R1    | R2   |      |      |  |  |  |
|                                 | Guar Seed     | NCDEX        | February | 3270 | 3245  | 3316 | 3400 | 3425 |  |  |  |
|                                 | Intrad        | av Trade Cal | 1        | Call | Entry | T1   | T2   | SL   |  |  |  |

Buy

3315

3345

3370

3297

Do not carry forward the position until the next day.

**NCDEX** 

0