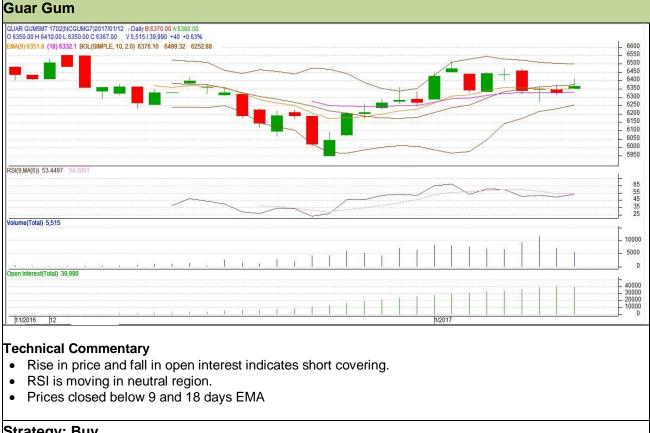

## **Commodity: Guar Gum**

### **Contract:** February

## Exchange: NCDEX Expiry: 20<sup>th</sup> February, 2017

| Strategy. Buy                   |       |          |      |       |      |      |      |
|---------------------------------|-------|----------|------|-------|------|------|------|
| Intraday Supports & Resistances |       |          | S1   | S2    | PCP  | R1   | R2   |
| Guar gum                        | NCDEX | February | 6285 | 6250  | 6367 | 6485 | 6520 |
| Intraday Trade Call             |       |          | Call | Entry | T1   | T2   | SL   |
| Guar gum                        | NCDEX | February | Buy  | 6355  | 6405 | 6445 | 6325 |

Do not carry forward the position until the next day.

Disclaimer

The information and opinions contained in the document have been compiled from sources believed to be reliable. The company does not warrant its accuracy, completeness and correctness. Use of data and information contained in this report is at your own risk. This document is not, and should not be construed as, an offer to sell or solicitation to buy any commodities. This document may not be reproduced, distributed or published, in whole or in part, by any recipient hereof for any purpose without prior permission from the Company. IASL and its affiliates and/or their officers, directors and employees may have positions in any commodities mentioned in this document (or in any related investment) and may from time to time add to or dispose of any such commodities (or investment). Please see the detailed disclaimer at http://www.agriwatch.com/Disclaimer.asp© 2014 Indian Agribusiness Systems Pvt Ltd.