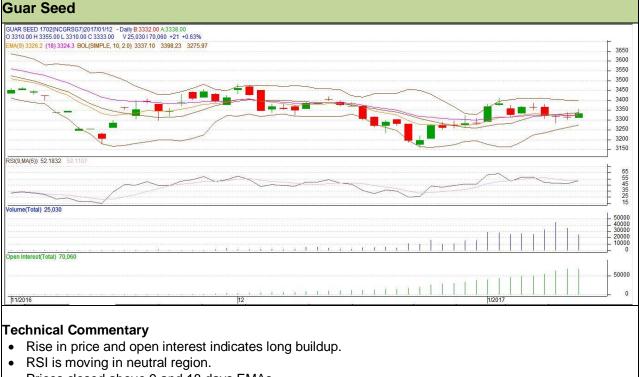

# Commodity: Guar seed

## Contract: February

## Exchange: NCDEX Expiry: 20<sup>th</sup> February, 2017

• Prices closed above 9 and 18 days EMAs.

### Strategy: Buy Intraday Supports & Resistances **S1 S**2 PCP **R1 R2** Guar Seed NCDEX 3285 3415 February 3260 3333 3440 **T1 T2** SL **Intraday Trade Call** Call Entry Guar Seed NCDEX February **Buy** 3330 3360 3385 3312

Do not carry forward the position until the next day.