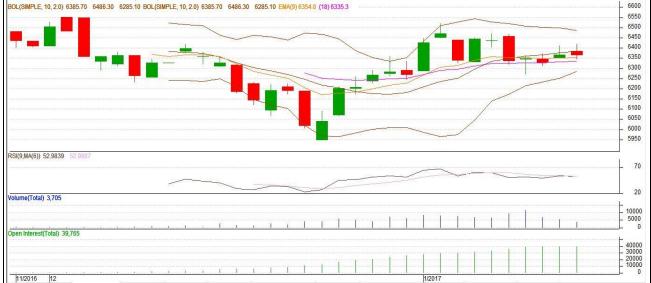

Do not carry forward the position until the next day.

**Commodity: Guar Gum Contract: February** 

Exchange: NCDEX Expiry: 20th February, 2017 **Guar Gum** GUAR GUM5MT 1702(NCGUMG7)2017/01/13 - Daily B:6361.00 A:6364.00 O 6385.00 H 6420.00 L 6344.00 C 6363.00 V 3,705 I 39,765 -4 -0.06% BOL(SIMPLE, 10, 2.0) 6385.70 6486.30 6285.10 BOL(SIMPLE, 10, 2.0) 6385.70 6486.30 6285.10 EMA(9) 6354.0 (18) 6335.3

## Technical Commentary

Guar gum

- Fall in price and open interest indicates long liquidation.
- RSI is moving in neutral region.
- Prices closed above 9 and 18 days EMA

| Strategy: Buy                   |       |          |       |      |      |      |      |  |  |  |  |
|---------------------------------|-------|----------|-------|------|------|------|------|--|--|--|--|
| Intraday Supports & Resistances |       | S1       | S2    | PCP  | R1   | R2   |      |  |  |  |  |
| Guar gum                        | NCDEX | February | 6290  | 6255 | 6363 | 6490 | 6525 |  |  |  |  |
| Intraday Trade Call             |       | Call     | Entry | T1   | T2   | SL   |      |  |  |  |  |