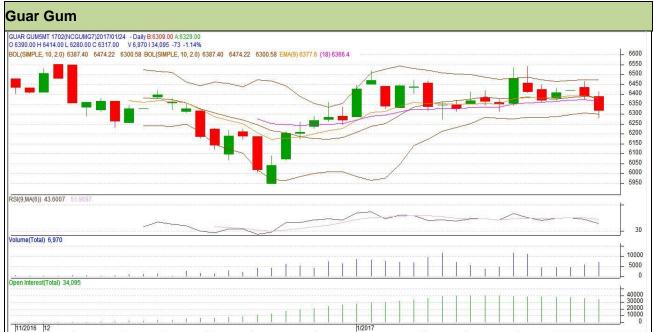

Do not carry forward the position until the next day.

Commodity: Guar Gum Contract: February

Exchange: NCDEX Expiry: 20<sup>th</sup> February, 2017

## **Technical Commentary**

- Fall in price and open interest indicates long liquidation.
- RSI is moving down in neutral region.
- Prices closed below 9 and 18 days EMA.

| Strategy: Se |  |
|--------------|--|
|--------------|--|

| Intraday Supports & Resistances |       |          | S1   | S2    | PCP  | R1   | R2   |
|---------------------------------|-------|----------|------|-------|------|------|------|
| Guar gum                        | NCDEX | February | 6205 | 6180  | 6317 | 6385 | 6420 |
| Intraday Trade Call             |       |          | Call | Entry | T1   | T2   | SL   |
| Guar gum                        | NCDEX | February | Sell | 6320  | 6275 | 6240 | 6347 |

Do not carry forward the position until the next day.