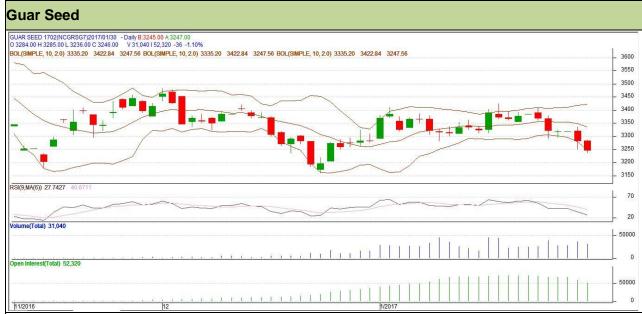

Commodity: Guar seed Contract: February

Exchange: NCDEX Expiry: 20<sup>th</sup> February, 2017

## **Technical Commentary**

- Fall in price and open interest indicates long liquidation.
- RSI is moving in oversold region.
- Prices closed below 9 and 18 days EMAs.

| Strategy: \$ | 3ell |
|--------------|------|
|--------------|------|

| Intraday Supports & Resistances |       |          | S1   | S2    | PCP  | R1   | R2   |
|---------------------------------|-------|----------|------|-------|------|------|------|
| Guar Seed                       | NCDEX | February | 3180 | 3160  | 3246 | 3290 | 3310 |
| Intraday Trade Call             |       |          | Call | Entry | T1   | T2   | SL   |
| Guar Seed                       | NCDEX | February | Sell | 3250  | 3225 | 3205 | 3265 |