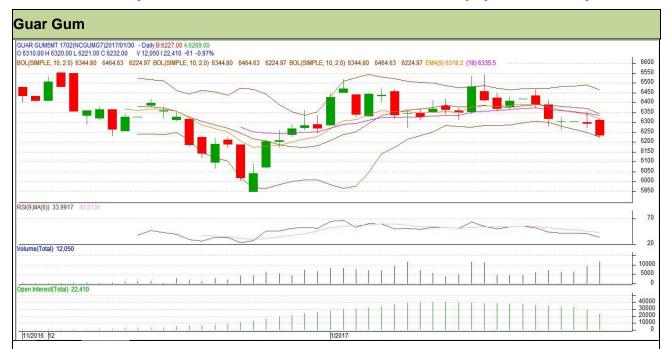

Do not carry forward the position until the next day.

Commodity: Guar Gum Contract: February

Exchange: NCDEX Expiry: 20<sup>th</sup> February, 2017

## Technical Commentary

- Fall in price and open interest indicates long liquidation.
- RSI is moving down in neutral region.
- Prices closed below 9 and 18 days EMA.

| Strategy: Sell                  |       |          |      |       |      |      |      |  |  |  |  |  |
|---------------------------------|-------|----------|------|-------|------|------|------|--|--|--|--|--|
| Intraday Supports & Resistances |       |          | S1   | S2    | PCP  | R1   | R2   |  |  |  |  |  |
| Guar gum                        | NCDEX | February | 6150 | 6130  | 6232 | 6295 | 6325 |  |  |  |  |  |
| Intraday Trade Call             |       |          | Call | Entry | T1   | T2   | SL   |  |  |  |  |  |
| Guar gum                        | NCDEX | February | Sell | 6245  | 6205 | 6175 | 6269 |  |  |  |  |  |