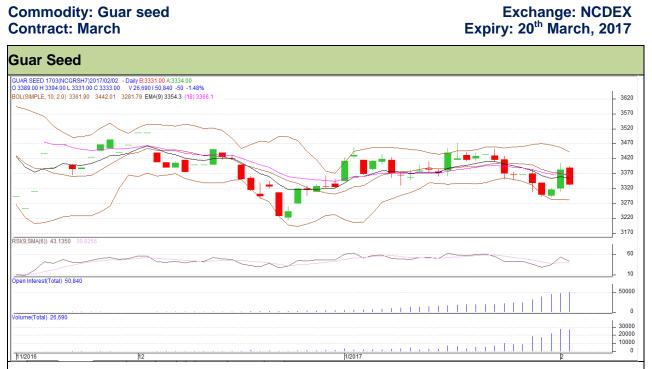

**Commodity: Guar seed Contract: March** 

## Technical Commentary

- Fall in price and rise in open interest indicates short buildup.
- RSI is moving down in neutral region.
- Prices closed below 9 and 18 days EMAs.

| Strategy: Sell   |              |       |      |       |      |      |      |
|------------------|--------------|-------|------|-------|------|------|------|
| Intraday Support | s & Resista  | nces  | S1   | S2    | PCP  | R1   | R2   |
| Guar Seed        | NCDEX        | March | 3275 | 3260  | 3333 | 3375 | 3390 |
| Intrad           | ay Trade Cal |       | Call | Entry | T1   | T2   | SL   |
| Guar Seed        | NCDEX        | March | Sell | 3340  | 3315 | 3295 | 3355 |