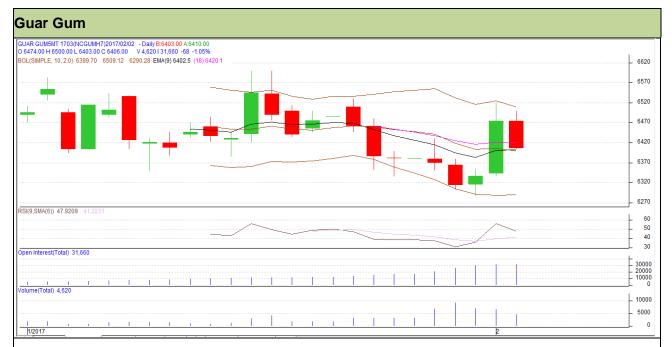

Do not carry forward the position until the next day.

Commodity: Guar Gum
Contract: March

Exchange: NCDEX Expiry: 20<sup>th</sup> March, 2017

## Technical Commentary

- Fall in price and rise in open interest indicates short buildup.
- RSI is moving down in neutral region.
- Prices closed above 9 and 18 days EMA.

| Strategy: Se | ı | ı |  |  |  |  |  |  |  |  |  |  |  |  |  |  |  |  |  |  |  |  |  |  |  |  |  |  |  |  |  |  |  |  |  |  |  |  |  |  |  |  |  |  |  |  |  |  |  |  |  |  |  |  |  |  |  |  |  |  |  |  |  |  |  |  |  |  |  | ĺ | ĺ | ĺ |  | ļ |  |  |  |  |  |  |  |  |  |  |  |  |  |  |  |  |  |  |  |  |  |  |  |  |  | • |  | : |  |  |  |  |  |  |  | ı | V |  | ١ | ١ | ١ |  | ı |  |  | ١ |  |  |  |  |  |  |  |  |  |  |  |  |  |  |  |  |  |  |  |  |  |  |  | ĺ |  |  |
|--------------|---|---|--|--|--|--|--|--|--|--|--|--|--|--|--|--|--|--|--|--|--|--|--|--|--|--|--|--|--|--|--|--|--|--|--|--|--|--|--|--|--|--|--|--|--|--|--|--|--|--|--|--|--|--|--|--|--|--|--|--|--|--|--|--|--|--|--|--|--|---|---|---|--|---|--|--|--|--|--|--|--|--|--|--|--|--|--|--|--|--|--|--|--|--|--|--|--|--|--|---|--|---|--|--|--|--|--|--|--|---|---|--|---|---|---|--|---|--|--|---|--|--|--|--|--|--|--|--|--|--|--|--|--|--|--|--|--|--|--|--|--|--|--|---|--|--|
|--------------|---|---|--|--|--|--|--|--|--|--|--|--|--|--|--|--|--|--|--|--|--|--|--|--|--|--|--|--|--|--|--|--|--|--|--|--|--|--|--|--|--|--|--|--|--|--|--|--|--|--|--|--|--|--|--|--|--|--|--|--|--|--|--|--|--|--|--|--|--|---|---|---|--|---|--|--|--|--|--|--|--|--|--|--|--|--|--|--|--|--|--|--|--|--|--|--|--|--|--|---|--|---|--|--|--|--|--|--|--|---|---|--|---|---|---|--|---|--|--|---|--|--|--|--|--|--|--|--|--|--|--|--|--|--|--|--|--|--|--|--|--|--|--|---|--|--|

| Intraday Support  | s & Resista | nces  | S1   | S2    | PCP  | R1   | R2   |
|-------------------|-------------|-------|------|-------|------|------|------|
| Guar gum          | NCDEX       | March | 6305 | 6280  | 6406 | 6475 | 6510 |
| Intraday Trade Ca | all         |       | Call | Entry | T1   | T2   | SL   |
| Guar gum          | NCDEX       | March | Sell | 6415  | 6375 | 6340 | 6439 |