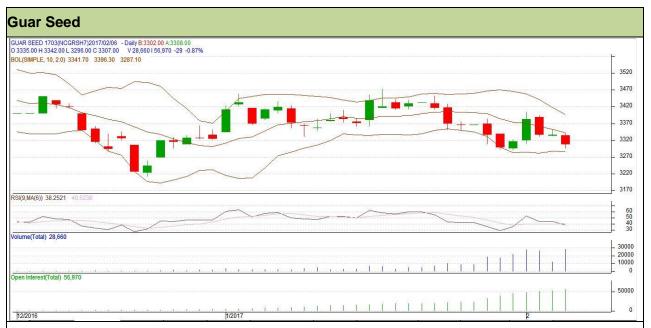

Commodity: Guar seed Exchange: NCDEX Contract: March Expiry: 20<sup>th</sup> March, 2017

## **Technical Commentary**

- Fall in price and rise in open interest indicates short buildup.
- RSI is moving down in neutral region.
- Prices closed below 9 and 18 days EMAs.

Strategy: Sell

| Intraday Supports & Resistances |       |       | S1   | S2    | PCP  | R1   | R2   |
|---------------------------------|-------|-------|------|-------|------|------|------|
| Guar Seed                       | NCDEX | March | 3250 | 3235  | 3307 | 3350 | 3365 |
| Intraday Trade Call             |       |       | Call | Entry | T1   | T2   | SL   |
| Guar Seed                       | NCDEX | March | Sell | 3315  | 3290 | 3270 | 3330 |

Do not carry forward the position until the next day.

Commodity: Guar Gum Exchange: NCDEX Contract: March Expiry: 20<sup>th</sup> March, 2017