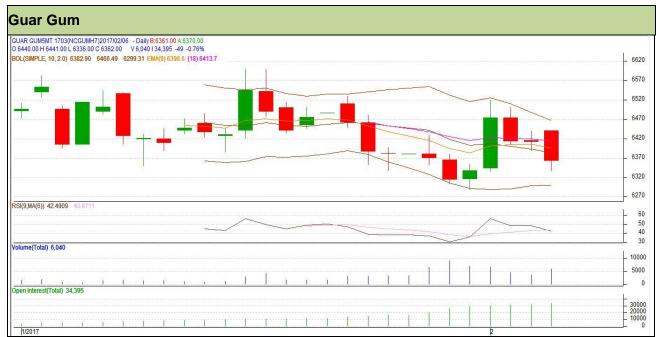

Do not carry forward the position until the next day.

Commodity: Guar Gum Exchange: NCDEX Contract: March Expiry: 20<sup>th</sup> March, 2017

## Technical Commentary

- Fall in price and rise in open interest indicates short buildup.
- RSI is moving in neutral region.
- Prices closed above 9 and 18 days EMA.

| Strategy: Sell |
|----------------|
|----------------|

| Intraday Supports & Resistances |       |       | S1   | S2    | PCP  | R1   | R2   |
|---------------------------------|-------|-------|------|-------|------|------|------|
| Guar gum                        | NCDEX | March | 6285 | 6260  | 6362 | 6420 | 6445 |
| Intraday Trade Call             |       |       | Call | Entry | T1   | T2   | SL   |
| Guar gum                        | NCDEX | March | Sell | 6370  | 6340 | 6315 | 6388 |

Do not carry forward the position until the next day.