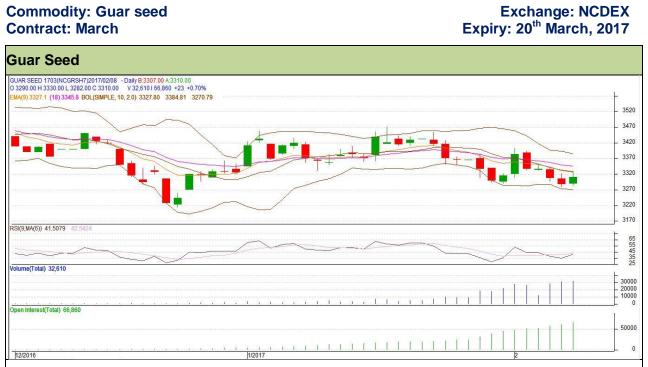

**Commodity: Guar seed Contract: March** 

## **Technical Commentary**

- Rise in price and open interest indicates long buildup.
- RSI is moving up in neutral region.
- Prices closed below 9 and 18 days EMAs.

| Strategy: Bu <sup>,</sup> |
|---------------------------|
|---------------------------|

| Intraday Supports & Resistances |       |       | S1   | S2    | PCP  | R1   | R2   |
|---------------------------------|-------|-------|------|-------|------|------|------|
| Guar Seed                       | NCDEX | March | 3270 | 3255  | 3310 | 3370 | 3385 |
| Intraday Trade Call             |       |       | Call | Entry | T1   | T2   | SL   |
| Guar Seed                       | NCDEX | March | Buy  | 3305  | 3330 | 3350 | 3290 |

Do not carry forward the position until the next day.

**Commodity: Guar Gum Contract: March** 