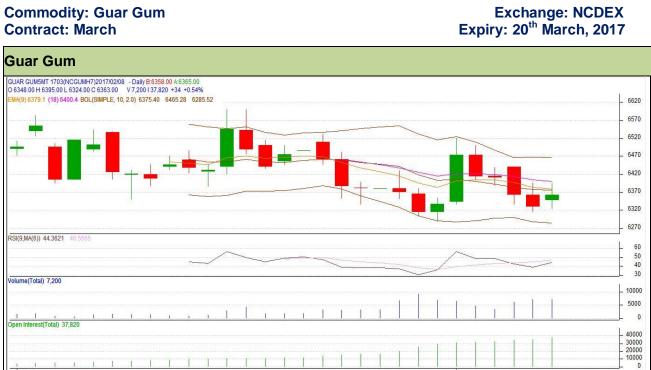

Do not carry forward the position until the next day.

**Commodity: Guar Gum Contract: March** 

## Technical Commentary

Guar gum

- Rise in price and open interest indicates long buildup.
- RSI is moving in neutral region.
- Prices closed below 9 and 18 days EMA.

| Strategy: Buy                   |       |       |       |      |      |      |      |  |  |  |  |
|---------------------------------|-------|-------|-------|------|------|------|------|--|--|--|--|
| Intraday Supports & Resistances |       |       | S1    | S2   | PCP  | R1   | R2   |  |  |  |  |
| Guar gum                        | NCDEX | March | 6315  | 6290 | 6363 | 6455 | 6470 |  |  |  |  |
| Intraday Trade Call             |       | Call  | Entry | T1   | T2   | SL   |      |  |  |  |  |

Buy

6360

6400

6435

6336

March

**NCDEX** Do not carry forward the position until the next day.