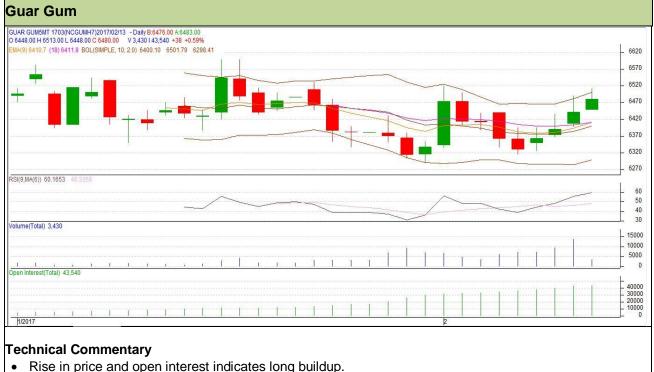

#### **Commodity: Guar Gum Contract: March**

# Exchange: NCDEX Expiry: 20<sup>th</sup> March, 2017

- RSI is moving in neutral region. .
- Prices closed above 9 and 18 days EMA. ٠

### Strategy: Buy

| Intraday Supports & Resistances |       |       | S1   | S2    | PCP  | R1   | R2   |  |  |  |  |
|---------------------------------|-------|-------|------|-------|------|------|------|--|--|--|--|
| Guar gum                        | NCDEX | March | 6405 | 6390  | 6442 | 6535 | 6550 |  |  |  |  |
| Intraday Trade Call             |       |       | Call | Entry | T1   | T2   | SL   |  |  |  |  |
| Guar gum                        | NCDEX | March | Buy  | 6448  | 6485 | 6515 | 6426 |  |  |  |  |

Do not carry forward the position until the next day.

Disclaimer The information and opinions contained in the document have been compiled from sources believed to be reliable. The company does not warrant its accuracy, completeness and correctness. Use of data and information contained in this report is at your own risk. This document is not, and should not be construed as, an offer to sell or solicitation to buy any commodities. This document may not be reproduced, distributed or published, in whole or in part, by any recipient hereof for any purpose without prior permission from the Company. IASL and its affiliates and/or their officers, directors and employees may have positions in any commodities mentioned in this document (or in any related investment) and may from time to time add to or dispose of any such commodities (or investment). Please see the detailed disclaimer at http://www.agriwatch.com/Disclaimer.asp© 2017 Indian Agribusiness Systems Pvt Ltd.