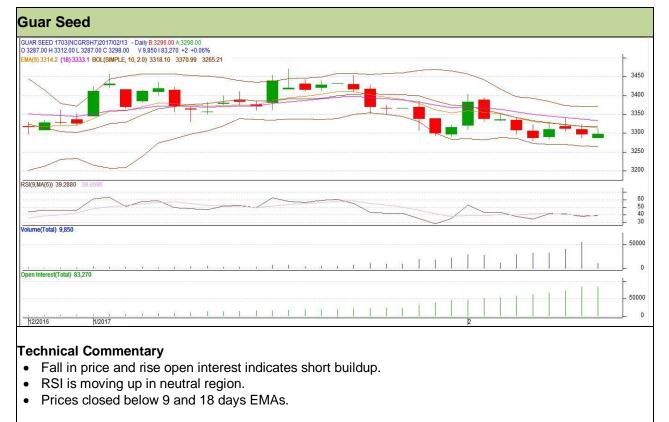

# Commodity: Guar seed

# Contract: March

## Exchange: NCDEX Expiry: 20<sup>th</sup> March, 2017

#### Strategy: Sell

| 0,                              |       |       |      |       |      |      |      |
|---------------------------------|-------|-------|------|-------|------|------|------|
| Intraday Supports & Resistances |       |       | S1   | S2    | PCP  | R1   | R2   |
| Guar Seed                       | NCDEX | March | 3245 | 3230  | 3296 | 3345 | 3365 |
| Intraday Trade Call             |       |       | Call | Entry | T1   | T2   | SL   |
| Guar Seed                       | NCDEX | March | Sell | 3305  | 3285 | 3265 | 3317 |

Do not carry forward the position until the next day.