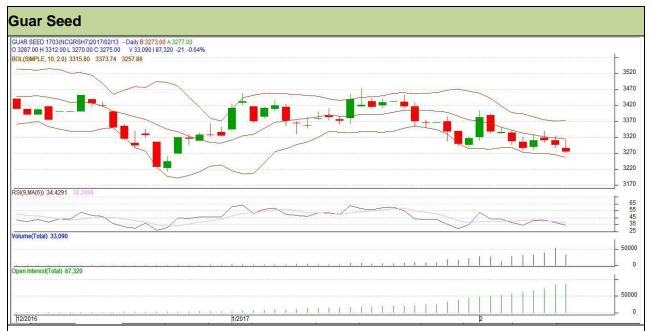

Commodity: Guar seed Exchange: NCDEX Contract: March Expiry: 20<sup>th</sup> March, 2017

## Technical Commentary

- Fall in price and rise open interest indicates short buildup.
- RSI is moving up in neutral region.
- Prices closed below 9 and 18 days EMAs.

| Strategy: | Buy |
|-----------|-----|
|-----------|-----|

| Intraday Supports & Resistances |       |       | S1   | S2    | PCP  | R1   | R2   |
|---------------------------------|-------|-------|------|-------|------|------|------|
| Guar Seed                       | NCDEX | March | 3235 | 3220  | 3275 | 3335 | 3350 |
| Intraday Trade Call             |       |       | Call | Entry | T1   | T2   | SL   |
| Guar Seed                       | NCDEX | March | Buy  | 3270  | 3295 | 3315 | 3255 |

Do not carry forward the position until the next day.

Exchange: NCDEX Expiry: 20<sup>th</sup> March, 2017 **Commodity: Guar Gum Contract: March** 