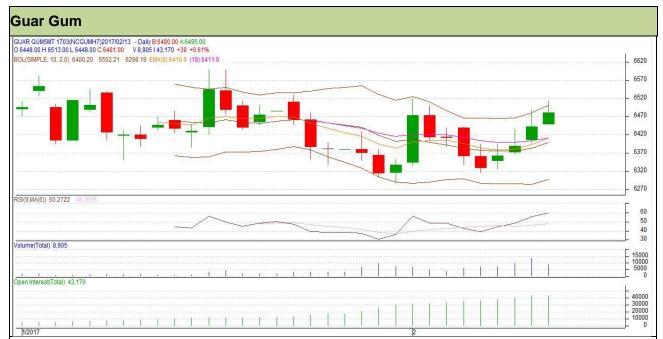

Do not carry forward the position until the next day.

Exchange: NCDEX Expiry: 20<sup>th</sup> March, 2017 **Commodity: Guar Gum Contract: March** 

## **Technical Commentary**

- Rise in price and fall in open interest indicates short covering.
- RSI is moving up in neutral region.
- Prices closed above 9 and 18 days EMA.

## Strategy: Buy

| Intraday Supports & Resistances |       |       | S1    | S2   | PCP  | R1   | R2   |
|---------------------------------|-------|-------|-------|------|------|------|------|
| Guar gum                        | NCDEX | March | 6425  | 6400 | 6481 | 6575 | 6595 |
| Intraday Trade Call             |       | Call  | Entry | T1   | T2   | SL   |      |
| Guar gum                        | NCDEX | March | Buy   | 6475 | 6510 | 6540 | 6454 |

Do not carry forward the position until the next day.