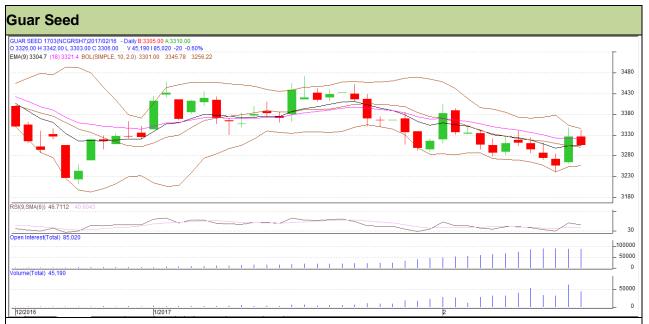

Commodity: Guar seed Exchange: NCDEX Contract: March Expiry: 20<sup>th</sup> March, 2017

## Technical Commentary

- Fall in price and open interest indicates long liquidation.
- RSI is moving in neutral region.
- Prices closed above 9 and 18 days EMAs.

Strategy: Sell

| Intraday Supports & Resistances |       |       | S1   | S2    | PCP  | R1   | R2   |
|---------------------------------|-------|-------|------|-------|------|------|------|
| Guar Seed                       | NCDEX | March | 3245 | 3230  | 3306 | 3345 | 3360 |
| Intraday Trade Call             |       |       | Call | Entry | T1   | T2   | SL   |
| Guar Seed                       | NCDEX | March | Sell | 3310  | 3285 | 3265 | 3325 |

Do not carry forward the position until the next day.

**Commodity: Guar Gum Contract: March** 