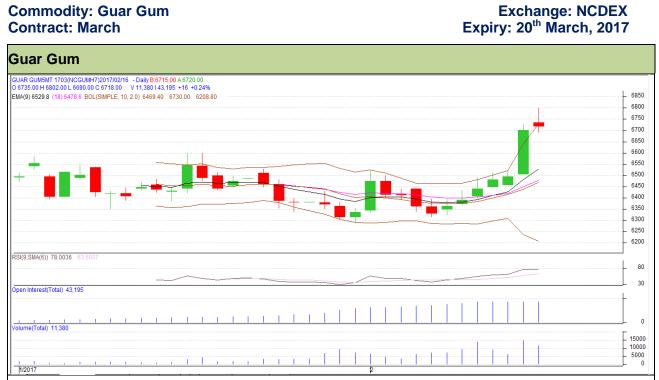

Do not carry forward the position until the next day.

**Commodity: Guar Gum Contract: March** 

## **Technical Commentary**

- Fall in price and open interest indicates long liquidation.
- RSI is moving in overbought region.
- Prices closed above 9 and 18 days EMA.

|     |     |    |    | _      |   |
|-----|-----|----|----|--------|---|
| C+  | rot | tم | a, | Se     | и |
| IJL | ıa  | LC | u٧ | <br>JE | • |

| 0,                              |       |       |       |      |      |      |      |
|---------------------------------|-------|-------|-------|------|------|------|------|
| Intraday Supports & Resistances |       | S1    | S2    | PCP  | R1   | R2   |      |
| Guar gum                        | NCDEX | March | 6615  | 6590 | 6718 | 6785 | 6810 |
| ntraday Trade Call              |       | Call  | Entry | T1   | T2   | SL   |      |
| Guar gum                        | NCDEX | March | Sell  | 6725 | 6680 | 6645 | 6752 |

Do not carry forward the position until the next day.