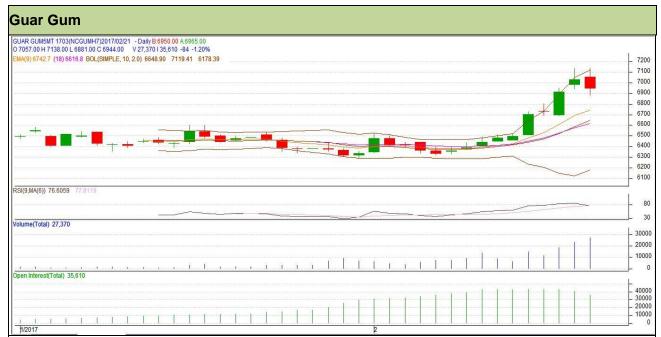

Do not carry forward the position until the next day.

Commodity: Guar Gum Exchange: NCDEX Contract: March Expiry: 20<sup>th</sup> March, 2017

## Technical Commentary

- Fall in price and open interest indicates long liquidation.
- RSI is moving down in neutral region.
- Prices closed above 9 and 18 days EMA.

| Str | ate | gy | <b>'</b> : | Se | II |
|-----|-----|----|------------|----|----|
|     |     |    |            |    |    |