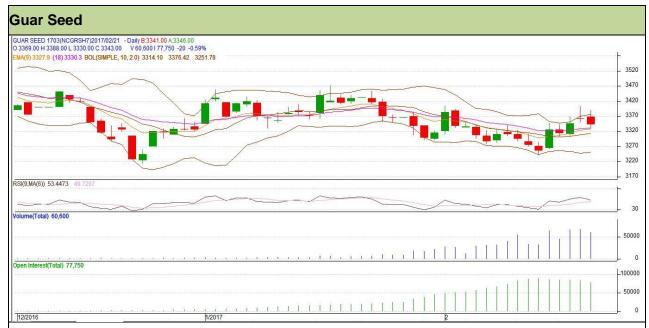

Commodity: Guar seed Exchange: NCDEX Contract: March Expiry: 20<sup>th</sup> March, 2017

## Technical Commentary

- Fall in price and open interest indicates long liquidation.
- RSI is moving in neutral region.
- Prices closed above 9 and 18 days EMAs.

| Strategy: Sell                  |              |       |      |       |      |      |      |
|---------------------------------|--------------|-------|------|-------|------|------|------|
| Intraday Supports & Resistances |              | S1    | S2   | PCP   | R1   | R2   |      |
| Guar Seed                       | NCDEX        | March | 3285 | 3270  | 3343 | 3380 | 3395 |
| Intrad                          | ay Trade Cal | ı     | Call | Entry | T1   | T2   | SL   |
| Guar Seed                       | NCDEX        | March | Sell | 3345  | 3320 | 3305 | 3360 |