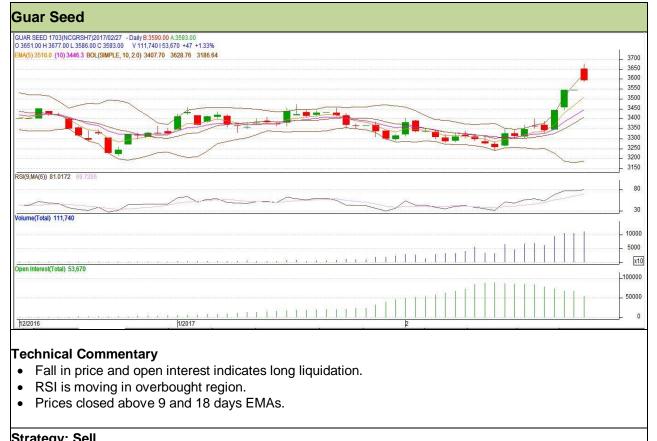

#### Commodity: Guar seed Contract: March

### Exchange: NCDEX Expiry: 20<sup>th</sup> March, 2017

| Strategy: Sen                   |       |       |      |       |      |      |      |  |  |  |  |
|---------------------------------|-------|-------|------|-------|------|------|------|--|--|--|--|
| Intraday Supports & Resistances |       |       | S1   | S2    | PCP  | R1   | R2   |  |  |  |  |
| Guar Seed                       | NCDEX | March | 3550 | 3540  | 3593 | 3650 | 3665 |  |  |  |  |
| Intraday Trade Call             |       |       | Call | Entry | T1   | T2   | SL   |  |  |  |  |
| Guar Seed                       | NCDEX | March | Sell | 3610  | 3580 | 3565 | 3628 |  |  |  |  |

Do not carry forward the position until the next day.