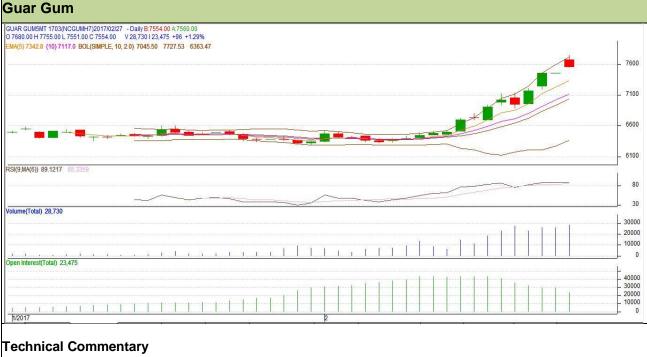

## Commodity: Guar Gum

#### **Contract: March**

#### Exchange: NCDEX Expiry: 20<sup>th</sup> March, 2017

- Fall in price and open interest indicates long liquidation.
- RSI is moving in overbought region.
- Prices closed above 9 and 18 days EMA.

# Strategy: Sell

| Intraday Supports & Resistances |       |       | S1   | S2    | РСР  | R1   | R2   |
|---------------------------------|-------|-------|------|-------|------|------|------|
| Guar gum                        | NCDEX | March | 7465 | 7445  | 7554 | 7615 | 7635 |
| Intraday Trade Call             |       |       | Call | Entry | T1   | T2   | SL   |
| Guar gum                        | NCDEX | March | Sell | 7565  | 7525 | 7490 | 7589 |

Do not carry forward the position until the next day.

Disclaimer The information and opinions contained in the document have been compiled from sources believed to be reliable. The company does not warrant its accuracy, completeness and correctness. Use of data and information contained in this report is at your own risk. This document is not, and should not be construed as, an offer to sell or solicitation to buy any commodities. This document may not be reproduced, distributed or published, in whole or in part, by any recipient hereof for any purpose without prior permission from the Company. IASL and its affiliates and/or their officers, directors and employees may have positions in any commodities mentioned in this document (or in any related investment) and may from time to time add to or dispose of any such commodities (or investment). Please see the detailed disclaimer at http://www.agriwatch.com/Disclaimer.asp© 2017 Indian Agribusiness Systems Pvt Ltd.