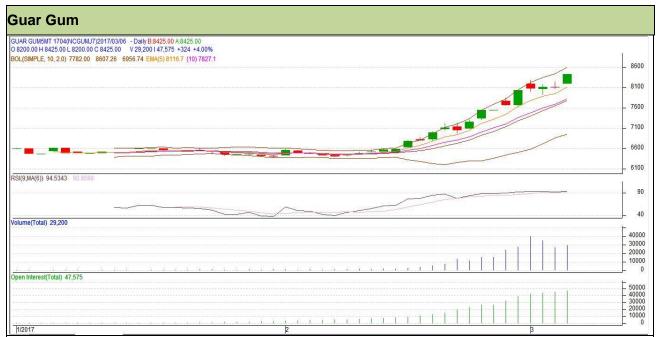

Do not carry forward the position until the next day.

Commodity: Guar Gum Exchange: NCDEX Contract: April Expiry: 20<sup>th</sup> April, 2017

## **Technical Commentary**

- Rise in price and open interest indicates long buildup.
- RSI is moving in overbought region.
- Prices closed above 9 and 18 days EMA.

| St | tra | ite | a۱ | <b>/</b> : | Bu | ν |
|----|-----|-----|----|------------|----|---|
|    |     |     |    |            |    |   |

| Intraday Supports & Resistances |       |       | S1   | S2    | PCP  | R1   | R2   |
|---------------------------------|-------|-------|------|-------|------|------|------|
| Guar gum                        | NCDEX | April | 8335 | 8295  | 8425 | 8550 | 8585 |
| Intraday Trade Call             |       |       | Call | Entry | T1   | T2   | SL   |
| Guar gum                        | NCDEX | April | Buy  | 8415  | 8470 | 8515 | 8382 |