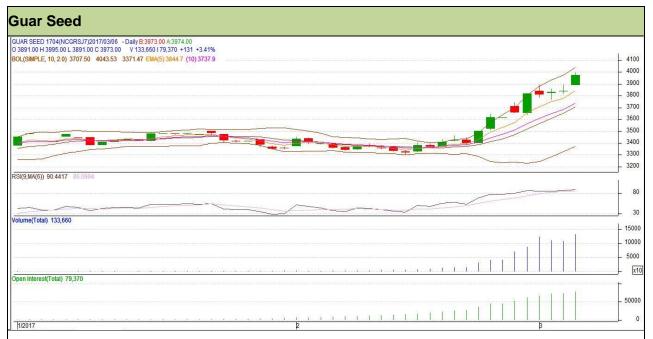

Commodity: Guar seed Exchange: NCDEX Contract: April Expiry: 20<sup>th</sup> April, 2017

## Technical Commentary

- Rise in price and open interest indicates long buildup.
- RSI is moving in overbought region.
- Prices closed above 9 and 18 days EMAs.

Strategy: Buy

| Intraday Supports & Resistances |       |       | S1   | S2    | PCP  | R1   | R2   |
|---------------------------------|-------|-------|------|-------|------|------|------|
| Guar Seed                       | NCDEX | April | 3940 | 3930  | 3973 | 4030 | 4040 |
| Intraday Trade Call             |       |       | Call | Entry | T1   | T2   | SL   |
| Guar Seed                       | NCDEX | April | Buy  | 3970  | 3995 | 4015 | 3955 |