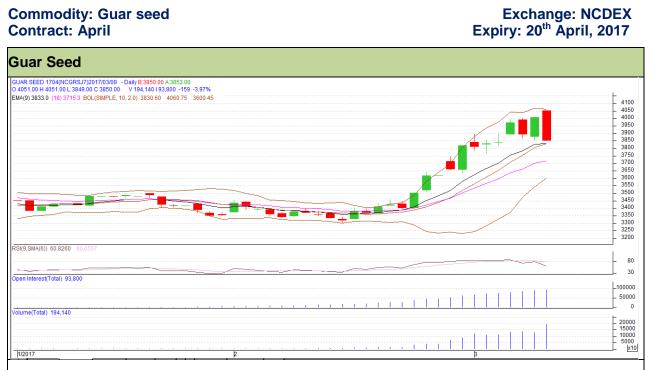

**Commodity: Guar seed** Contract: April

## Technical Commentary

- Fall in price and rise in open interest indicates short buildup.
- RSI is moving down in neutral region.
- Prices closed above 9 and 18 days EMAs.

| Strategy: | Sell |
|-----------|------|
|-----------|------|

| Intraday Supports & Resistances |       |       | S1    | S2   | PCP  | R1   | R2   |
|---------------------------------|-------|-------|-------|------|------|------|------|
| Guar Seed                       | NCDEX | April | 3780  | 3760 | 3850 | 3905 | 3925 |
| Intraday Trade Call             |       | Call  | Entry | T1   | T2   | SL   |      |
| Guar Seed                       | NCDEX | April | Sell  | 3860 | 3830 | 3805 | 3878 |

Do not carry forward the position until the next day.

Exchange: NCDEX Expiry: 20<sup>th</sup> April, 2017 **Commodity: Guar Gum Contract: April** 