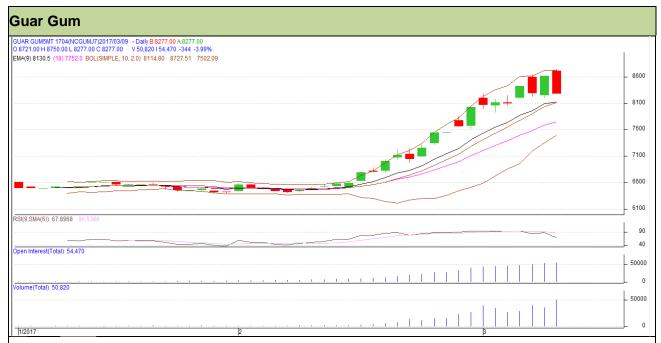

Do not carry forward the position until the next day.

Exchange: NCDEX Expiry: 20<sup>th</sup> April, 2017 **Commodity: Guar Gum Contract: April** 

## Technical Commentary

Guar gum

- Fall in price and rise in open interest indicates short buildup.
- RSI is moving down in neutral region.
- Prices closed above 9 and 18 days EMA.

| Strategy: Sell                  |       |       |       |      |      |      |      |  |  |  |  |
|---------------------------------|-------|-------|-------|------|------|------|------|--|--|--|--|
| Intraday Supports & Resistances |       | S1    | S2    | PCP  | R1   | R2   |      |  |  |  |  |
| Guar gum                        | NCDEX | April | 8150  | 8115 | 8277 | 8360 | 8395 |  |  |  |  |
| Intraday Trade Call             |       | Call  | Entry | T1   | T2   | SL   |      |  |  |  |  |

Sell

April

8285

8235

8190

8315

Do not carry forward the position until the next day.

**NCDEX**