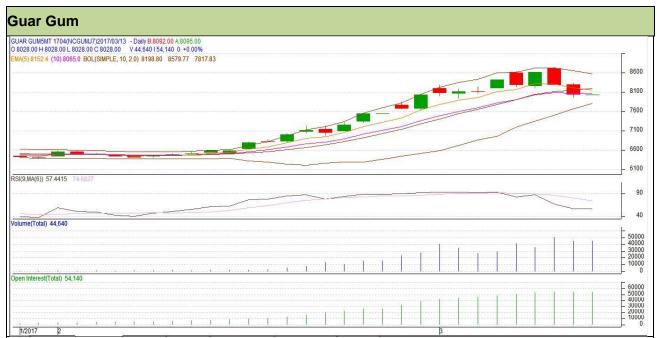

Do not carry forward the position until the next day.

Commodity: Guar Gum Exchange: NCDEX Contract: April Expiry: 20<sup>th</sup> April, 2017

## **Technical Commentary**

- Fall in price and open interest indicates long liquidation.
- RSI is moving in neutral region.
- Prices closed below 9 and 18 days EMA.

| Stra | ateg | JY: | Sell |
|------|------|-----|------|
|      |      |     |      |

| ~ .                             |       |       |       |      |      |      |      |
|---------------------------------|-------|-------|-------|------|------|------|------|
| Intraday Supports & Resistances |       | S1    | S2    | PCP  | R1   | R2   |      |
| Guar gum                        | NCDEX | April | 7915  | 7880 | 8028 | 8105 | 8140 |
| Intraday Trade Call             |       | Call  | Entry | T1   | T2   | SL   |      |
| Guar gum                        | NCDEX | April | Sell  | 8035 | 7990 | 7955 | 8062 |

Do not carry forward the position until the next day.