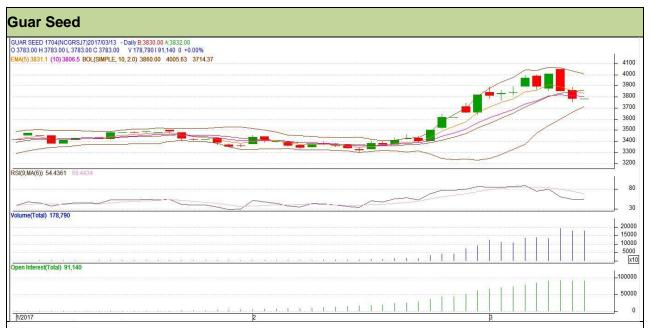

Commodity: Guar seed Exchange: NCDEX Contract: April Expiry: 20<sup>th</sup> April, 2017

## **Technical Commentary**

- Fall in price and open interest indicates long liquidation.
- RSI is moving in neutral region.
- Prices closed below 9 and 18 days EMAs.

Strategy: Sell

| Intraday Supports & Resistances |       | S1    | S2   | PCP   | R1   | R2   |      |
|---------------------------------|-------|-------|------|-------|------|------|------|
| Guar Seed                       | NCDEX | April | 3725 | 3710  | 3783 | 3830 | 3850 |
| Intraday Trade Call             |       |       | Call | Entry | T1   | T2   | SL   |
| Guar Seed                       | NCDEX | April | Sell | 3790  | 3765 | 3745 | 3805 |

Do not carry forward the position until the next day.

Commodity: Guar Gum Exchange: NCDEX Contract: April Expiry: 20<sup>th</sup> April, 2017